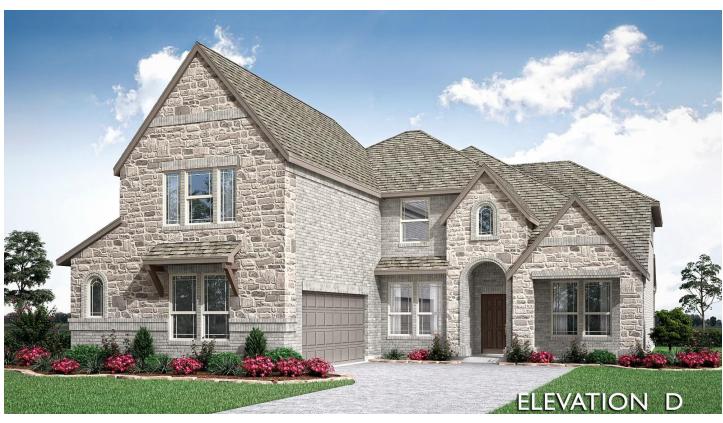

Welcome to your dream home! Bloomfield's Spring Cress floor plan is a gorgeous two-story home with 5 widespread bedrooms & 4 baths, including a downstairs Primary Suite and guest room. Striking Brick & Stone exterior will make your head turn with a 2-car swing garage, cedar garage door, full landscaping with stone edging, and a custom 8' front door. On an oversized greenbelt lot! Elegant finishes inside include Wood flooring and Quartz surfaces in the kitchen. Formal Dining Room, Study, and upstairs Game and Media room - perfect for entertaining! The Deluxe Kitchen has an open island layout and comes equipped with SS appliances built into custom cabinetry, with a bonus addition of under-cabinet lighting. You'll love the vaulted ceiling and stone fireplace in the Family Room. Spacious Primary Suite with backyard views; and 3 more bedrooms upstairs each with a walk-in closet. Blinds, gutters, metal fence along the greenbelt side, and more. Call Bloomfield at The Grove to explore all this home and community has to offer!