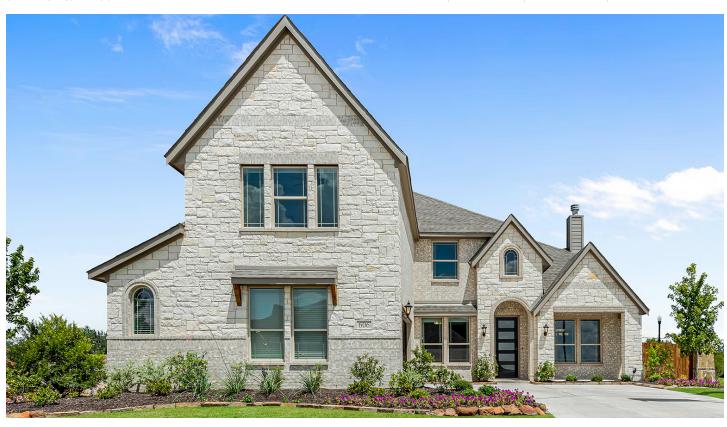

## 606 Mesquite Grove Road

MIDLOTHIAN, TX 76065

THE GROVE

SPRING CRESS II FLOOR PLAN

3695 SQUARE FEET

**4**BEDROOMS

3.5
BATHROOMS

**2** CAR GARAGE

The Classic Series Spring Cress II floor plan is a two story home with four bedrooms, three and a half bathrooms, dining room, study, and two media rooms. Lots of flexibility with this floor plan that gives you the option for bedroom 5 with full bath at dining room and an optional bedroom 6 with full bath at the downstairs media room. There is also an optional mini garage in lieu of the dining room. Contact us or visit our model home for more information about this and other available plans.