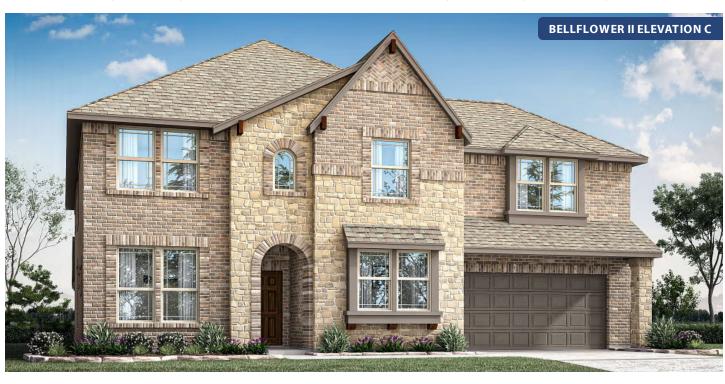

# **Bellflower II**

CLASSIC SERIES

**WIND RIDGE** 

5014 RIDGEVIEW LANE, MIDLOTHIAN, TX 76065

**HOMES FROM** 

\$582,990

3,774 SQUARE FEET

BEDROOMS

## **Bellflower II**

### WIND RIDGE

5014 RIDGEVIEW LANE, MIDLOTHIAN, TX 76065