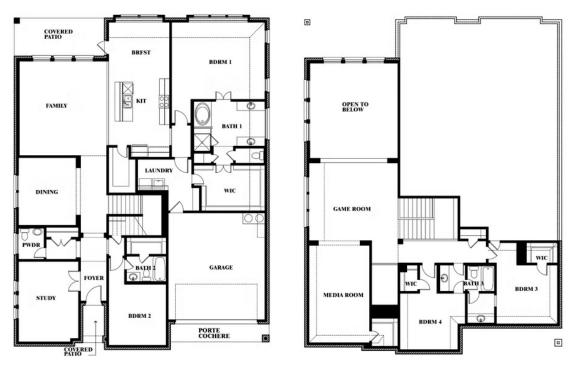

# **Bellflower II**

CLASSIC SERIES

**WIND RIDGE** 

5014 RIDGEVIEW LANE, MIDLOTHIAN, TX 76065

**HOMES FROM** 

\$582,990

3,774 SQUARE FEET

BEDROOMS

3.5
BATHROOMS

2

CAR GARAGE

### Bellflower II

This brochure is for general informational purposes and is to be used as a guide only. Changes may be made during the development process and floorplans, dimensions, fixtures, fittings, finishes and specifications are subject to change without notice. Window placement, balcony configuration, wardrobe sizes and living areas may vary slightly within each plan type. EQUAL HOUSING OPPORTUNITY