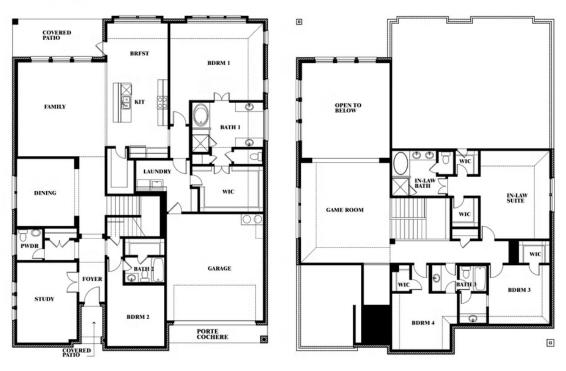

# **Bellflower III**

CLASSIC SERIES

**WIND RIDGE** 

5014 RIDGEVIEW LANE, MIDLOTHIAN, TX 76065

**HOMES FROM** 

\$609,990

**3,979** SOUARE FEET

**5**BEDROOMS

4.5
BATHROOMS

2

CAR GARAGE

## Bellflower III

This brochure is for general informational purposes and is to be used as a guide only. Changes may be made during the development process and floorplans, dimensions, fixtures, fittings, finishes and specifications are subject to change without notice. Window placement, balcony configuration, wardrobe sizes and living areas may vary slightly within each plan type. EQUAL HOUSING OPPORTUNITY