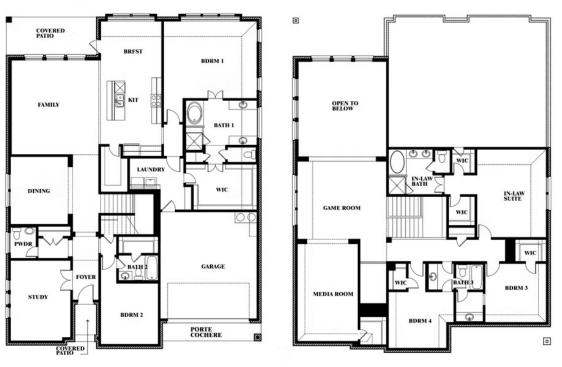

# **Bellflower IV**

CLASSIC SERIES

**WIND RIDGE** 

5014 RIDGEVIEW LANE, MIDLOTHIAN, TX 76065

**HOMES FROM** 

\$632,990

**4,226** SOUARE FEET

**5**BEDROOMS

**4.5**BATHROOMS

2

CAR GARAGE

## **Bellflower IV**

#### **WIND RIDGE**

5014 RIDGEVIEW LANE, MIDLOTHIAN, TX 76065

## Bellflower IV

This brochure is for general informational purposes and is to be used as a guide only. Changes may be made during the development process and floorplans, dimensions, fixtures, fittings, finishes and specifications are subject to change without notice. Window placement, balcony configuration, wardrobe sizes and living areas may vary slightly within each plan type. EQUAL HOUSING OPPORTUNITY

**Bellflower IV** 