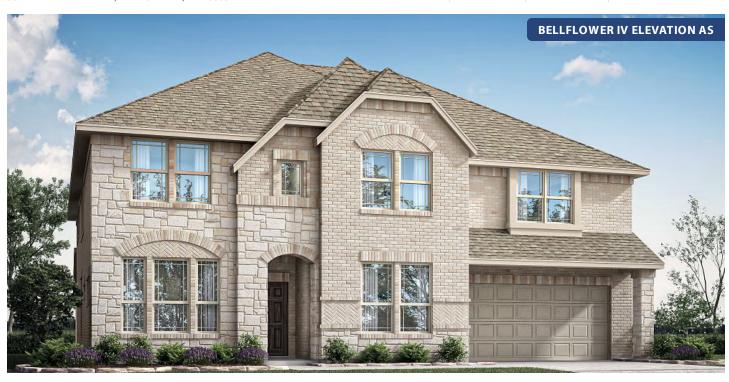

# **Bellflower IV**

CLASSIC SERIES

**WIND RIDGE** 

5014 RIDGEVIEW LANE, MIDLOTHIAN, TX 76065

**HOMES FROM** 

\$632,990

**4,226** SOUARE FEET

**5**BEDROOMS

**4.5**BATHROOMS

2

CAR GARAGE