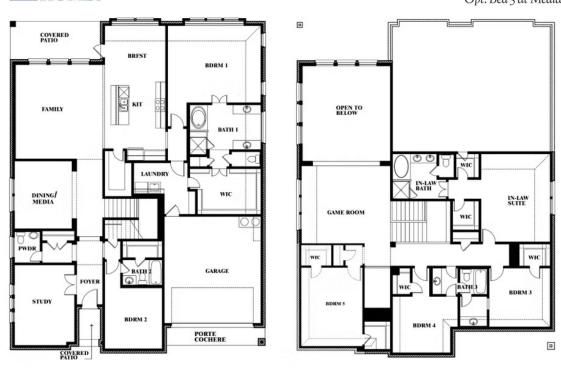

# BLOOMFIELD HOMES

### Bellflower IV Opt. Bed 5 at Media

This brochure is for general informational purposes and is to be used as a guide only. Changes may be made during the development process and floorplans, dimensions, fixtures, fittings, finishes and specifications are subject to change without notice. Window placement, balcony configuration, wardrobe sizes and living areas may vary slightly within each plan type. EQUAL HOUSING OPPORTUNITY

**Bellflower IV** 