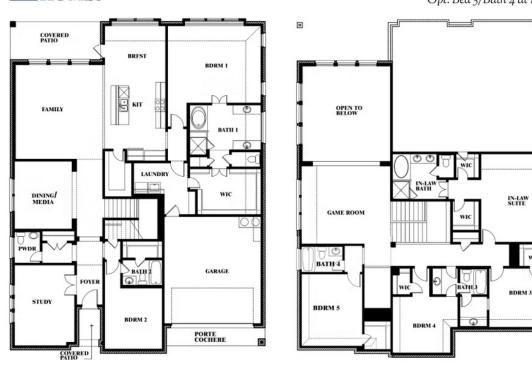

# BLOOMFIELD HOMES

## Bellflower IV Opt. Bed 5/Bath 4 at Media

This brochure is for general informational purposes and is to be used as a guide only. Changes may be made during the development process and floorplans, dimensions, fixtures, fittings, finishes and specifications are subject to change without notice. Window placement, balcony configuration, wardrobe sizes and living areas may vary slightly within each plan type. EQUAL HOUSING OPPORTUNITY