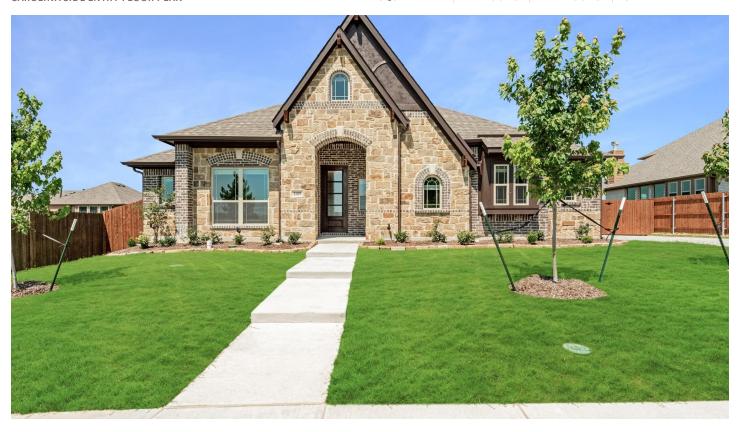

## 1109 Windy Vista Drive

MIDLOTHIAN, TX 76065
WIND RIDGE
CAROLINA SIDE ENTRY FLOOR PLAN

\$508,862 \$469,000

2322 SOUARE FEET

**3** BEDROOMS

2.0
BATHROOMS

**2** CAR GARAGE

Bloomfield's popular Carolina one-story has an elegant rotunda entry that will capture your heart. This home boasts premium wood flooring throughout, with 3 bedrooms, 2 baths, and a Study that can double as a 4th bedroom. Exterior boasts brick and stone complemented by an 8' front door and a cedar door on the side entry, 2-car garage. Deluxe Kitchen features a classic wood vent hood, Granite countertops, and built-in SS appliances. Breakfast Nook offers a buffet and window seat, while the Media Room awaits entertaining with stunning double French Doors and a gas starter Stone-to-Mantel Fireplace in the Family Room. Private backyard is complete with stained fencing and an Extended Covered Back Patio. The Primary Suite is a sanctuary, boasting a garden tub, separate shower, and a nicely-sized walk-in closet. Additional features such as 2" Faux Wood Blinds, Gutters, a Full Sprinkler System, and Energy-Efficient Features make this home a must-see. Visit Bloomfield at Wind Ridge!