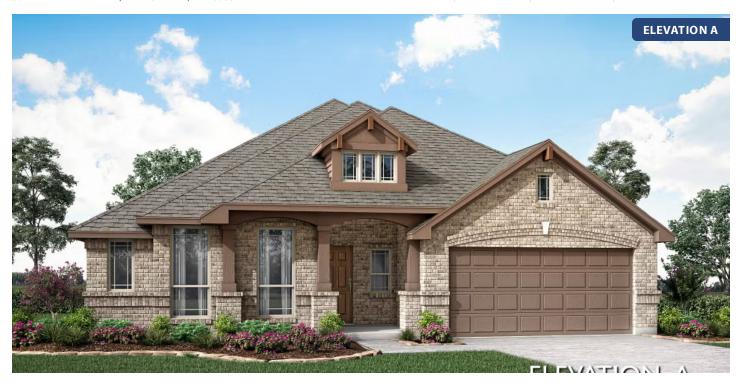

## **WIND RIDGE**

5014 RIDGEVIEW LANE, MIDLOTHIAN, TX 76065

**HOMES FROM** 

\$460,990

**2,313** SOUARE FEET

**5** BEDROOMS 2.0
BATHROOMS

**2** CAR GARAGE

**Carolina** 