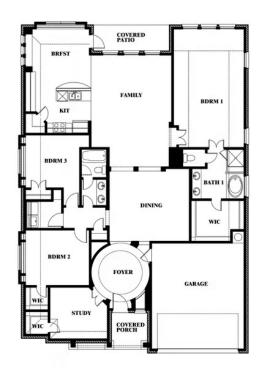

## **WIND RIDGE**

5014 RIDGEVIEW LANE, MIDLOTHIAN, TX 76065

**HOMES FROM** 

\$460,990

**2,313** SOUARE FEET

**5** BEDROOMS 2.0
BATHROOMS

**2** CAR GARAGE

**Carolina** 