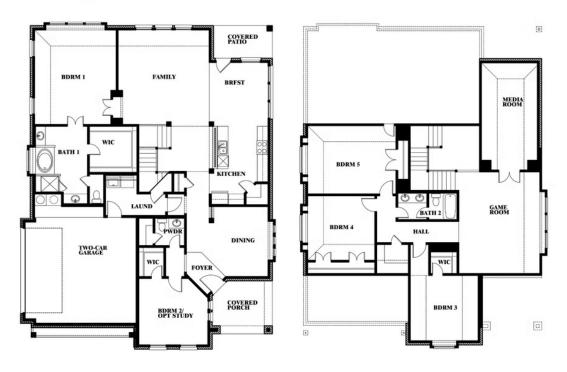

# Magnolia II Side Entry

**CLASSIC SERIES** 

**WIND RIDGE** 

5014 RIDGEVIEW LANE, MIDLOTHIAN, TX 76065

**HOMES FROM** 

\$542,990

3,430 SQUARE FEET

**4**BEDROOMS

2.5

2

BATHROOMS CAR GARAGE

**Entry** 

**Magnolia II Side** 