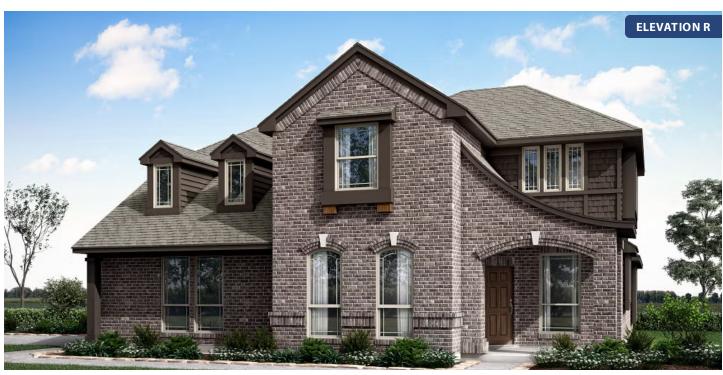

# Magnolia II Side Entry

**CLASSIC SERIES** 

**WIND RIDGE** 

5014 RIDGEVIEW LANE, MIDLOTHIAN, TX 76065

**HOMES FROM** 

\$542,990

3,430 SQUARE FEET

**4**BEDROOMS

2.5

2

BATHROOMS CAR GARAGE

**Entry** 

**Magnolia II Side** 