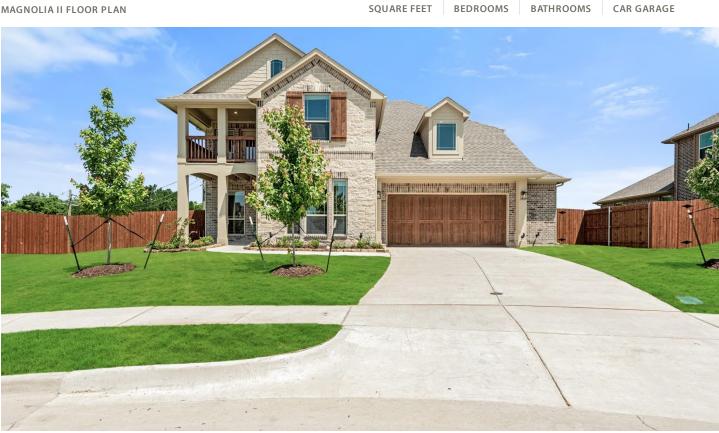

## MIDLOTHIAN, TX 76065

WIND RIDGE

**PRICED AT** 

3430

\$625,649 \$569,000

Brand New two-story from Bloomfield Homes on a huge pie-shaped lot! This beautiful 'Magnolia II' offers 4 bedrooms, 3.5 baths, Study, Formal Dining, Game Room, and theater-style Media Room. Must have enhancements & finishes found from top to bottom such as wood flooring, upgraded kitchen backsplash, an extended patio, premium lighting package, 2" faux wood blinds, mudroom cabinet & gutters! You'll notice this home as you drive down the street with a stone & brick front exterior showcasing a covered balcony hang out on the second floor off of the Game Room. Also comes with a cedar door at the 2.5-car garage and a custom 8' front door! The wide open common area is the perfect setup for any occasion, with a tile-to-ceiling fireplace in the Family Room that adds extra ambiance & warmth. Huge Primary Suite with 2 vanities, soaking tub, separate shower, and roomy walk-in closet! Study could be used as 5th bedroom, and find a Junior Suite upstairs. Bloomfield at Wind Ridge is open every day - stop in for a tour!