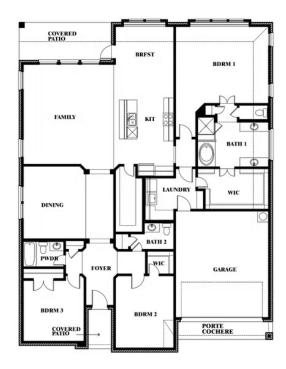

# **Caraway**

CLASSIC SERIES

## WINDSONG RANCH

4250 OLD ROSEBUD LANE, PROSPER, TX 75078

**HOMES FROM** 

\$765,990

**2,519** SOUARE FEET

BEDROOMS

2.5
BATHROOMS

**2** CAR GARAGE