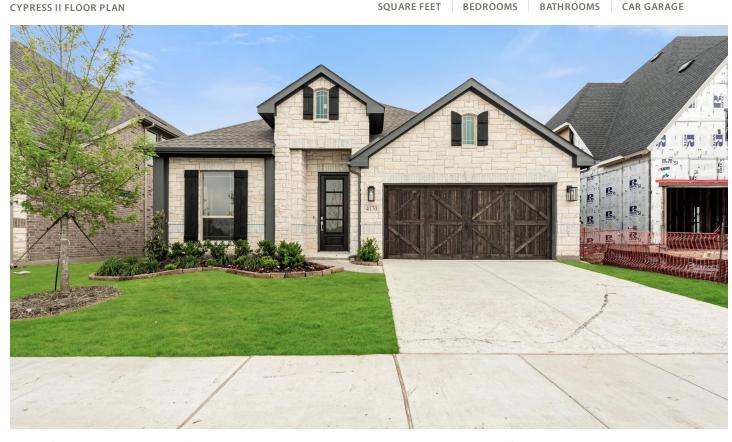

## 4170 Berylline Lane

PROSPER, TX 75078
WINDSONG RANCH

PRICED AT \$715,522 \$674,990

2458 SOUARE FEET

**4**BEDROOMS

3.0 BATHROOMS

**2** CAR GARAGE

Bloomfield's Cypress II plan offers 4 bedrooms, 3 baths, and an upstairs Game room flex space! Open-concept layout with the contemporary, yet Classic features you're looking for: Handsome Wood flooring in common areas, Oversized Primary Suite, and Study off the entrance. The heart of the home Deluxe Kitchen with gorgeous Quartz Countertops, an Island, and built-in SS Appliances with Gas cooktop. Family Room walls are lined with Low-E windows that brighten the entire living, breakfast & kitchen, and eye-catching Tile Fireplace elevates the space even more! Spacious Primary Suite on first floor hosts your own sitting area, large walk-in closet, and 5-piece ensuite bath. 2 bedrooms downstairs; 4th Bed upstairs with a neighboring full bath off the Game Room. Even comes with a gas drop to easily fire up your grill. The curb appeal will have you saying WOW with a stone & brick elevation, 8' front door, gutters, and cedar doors at the 2-car garage. Call to schedule a tour today!