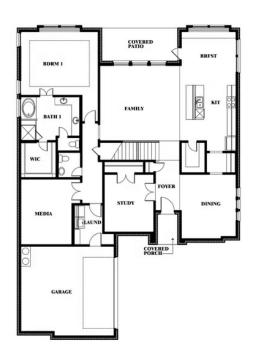

# **4250 Old Rosebud Lane**

PROSPER, TX 75078

WINDSONG RANCH

SEABERRY FLOOR PLAN

3487 SQUARE FEET

**4**BEDROOMS

3.5
BATHROOMS

**2** CAR GARAGE

### Seaberry

This brochure is for general informational purposes and is to be used as a guide only. Changes may be made during the development process and floorplans, dimensions, fixtures, fittings, finishes and specifications are subject to change without notice. Window placement, balcony configuration, wardrobe sizes and living areas may vary slightly within each plan type. EQUAL HOUSING OPPORTUNITY