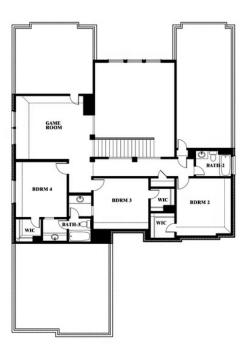

# **4250 Old Rosebud Lane**

PROSPER, TX 75078

WINDSONG RANCH

SEABERRY FLOOR PLAN

3487 SQUARE FEET

**4**BEDROOMS

3.5
BATHROOMS

**2** CAR GARAGE

### Seaberry

This brochure is for general informational purposes and is to be used as a guide only. Changes may be made during the development process and floorplans, dimensions, fixtures, fittings, finishes and specifications are subject to change without notice. Window placement, balcony configuration, wardrobe sizes and living areas may vary slightly within each plan type. EQUAL HOUSING OPPORTUNITY