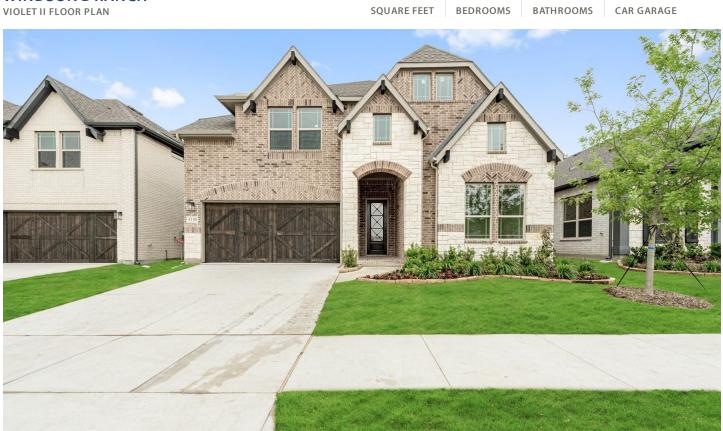

## 4180 Berylline Lane

PROSPER, TX 75078 WINDSONG RANCH

PRICED AT

2593

\$748,764

Bloomfield Homes presents this exquisite two-story with 4 bedrooms, 3 baths, and multiple open-concept living spaces! Picture-perfect curb appeal from a full landscaping package, stained wood garage door, 8' mahogany & iron front door, and a premium stone & brick exterior. Light Hardwood floors lead you from the wide entry to the sunlit Family Room with a soaring ceiling, massive windows looking out to the Covered Patio, a stylish fireplace with painted mantel & tile surround, and a lux railing at the Game Room overlook above for a truly open floor plan! Shaker Cabinets & Quartz surfaces are found throughout the home, including at the upstairs Tech Center. There are 2 bedrooms & 2 baths downstairs; the upstairs layout holds a Game Room, Media Room, and 2 bedrooms sharing a hall bath with a dual sink vanity. Other thoughtful features include modern matte black finishes & light fixtures, extra electrical, a gas stub on the patio, a tankless water heater, and gutters. Open for tours every day!