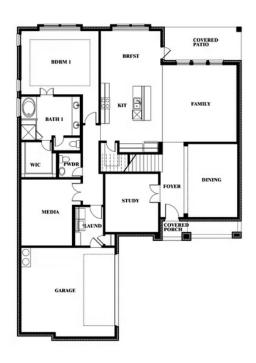

## **Spring Cress II**

#### THE OAKS

1339 STOCKTON TRAIL, RED OAK, TX 75154

### Spring Cress II

This brochure is for general informational purposes and is to be used as a guide only. Changes may be made during the development process and floorplans, dimensions, fixtures, fittings, finishes and specifications are subject to change without notice. Window placement, balcony configuration, wardrobe sizes and living areas may vary slightly within each plan type. EQUAL HOUSING OPPORTUNITY