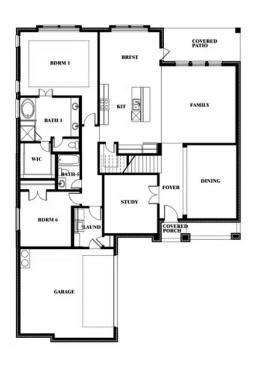

## **Spring Cress II**

#### THE OAKS

1339 STOCKTON TRAIL, RED OAK, TX 75154

This brochure is for general informational purposes and is to be used as a guide only. Changes may be made during the development process and floorplans, dimensions, fixtures, fittings, finishes and specifications are subject to change without notice. Window placement, balcony configuration, wardrobe sizes and living areas may vary slightly within each plan type. EQUAL HOUSING OPPORTUNITY