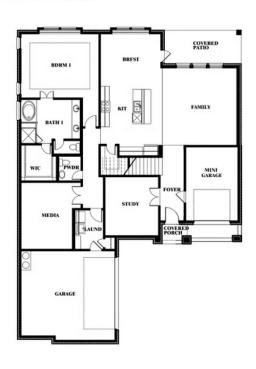

## **Spring Cress II**

#### THE OAKS

1339 STOCKTON TRAIL, RED OAK, TX 75154

#### Spring Cress II Opt. Bed 6 & Bath 5 at Media

This brochure is for general informational purposes and is to be used as a guide only. Changes may be made during the development process and floorplans, dimensions, fixtures, fittings, finishes and specifications are subject to change without notice. Window placement, balcony configuration, wardrobe sizes and living areas may vary slightly within each plan type. EQUAL HOUSING OPPORTUNITY