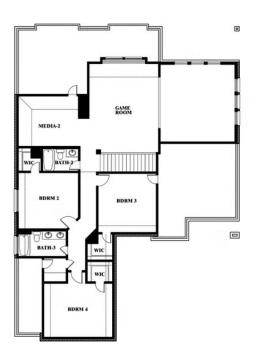

## **Spring Cress II**

#### THE OAKS

1339 STOCKTON TRAIL, RED OAK, TX 75154

#### Spring Cress II Opt. Bed 6 & Bath 5 at Media

This brochure is for general informational purposes and is to be used as a guide only. Changes may be made during the development process and floorplans, dimensions, fixtures, fittings, finishes and specifications are subject to change without notice. Window placement, balcony configuration, wardrobe sizes and living areas may vary slightly within each plan type. EQUAL HOUSING OPPORTUNITY