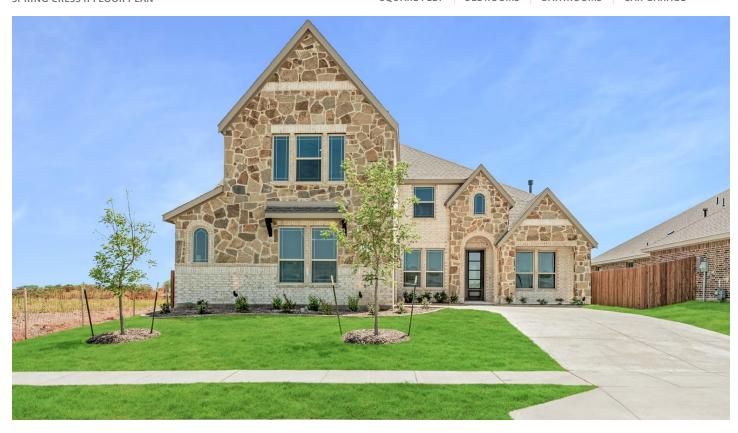

## 1348 Beaumont Lane

RED OAK, TX 75154
THE OAKS
SPRING CRESS II FLOOR PLAN

PRICED AT \$616,086 \$589,990

3695 SOUARE FEET

**5** BEDROOMS 4.0
BATHROOMS

**2** CAR GARAGE

Gorgeous open-concept living space with a two-story ceiling, 5 bedrooms and 4 baths in this J-swing Bloomfield home across from the neighborhood park. Made for entertaining friends & family, the Deluxe Kitchen includes custom cabinetry with double ovens, 5-burner gas cooktop, wood vent hood, and a large center island overlooking the Family Room. A soaring 18' stone-to-ceiling fireplace was added to the Family Room, and the adjacent Breakfast Nook has a window seat & patio door access to the Covered Patio. Durable and clean wood-look tile floors line common areas, quartz counters in kitchen & baths, and tile shower walls! Primary Suite downstairs, as well as a guest bedroom with a neighboring bath. Spacious Game Room, Media Room, and 3 more bedrooms with walk-in closets upstairs. Impressive white stone & brick elevation enhanced by a custom 8' front door, uplights, wood garage door, and full landscaping package. Call or visit Bloomfield's model today to learn more!