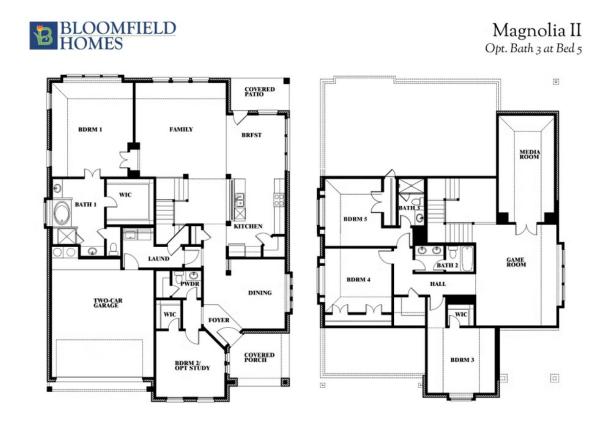

## 1136 Via Toscana Lane

ROCKWALL, TX 75032

SONOMA VERDE

MAGNOLIA II FLOOR PLAN

3435

The Classic Series Magnolia II floor plan is a two-story home with four bedrooms and two and a half bathrooms. Features of this plan include a covered porch, formal dining, large family room, study, open kitchen with custom cabinets and island, a bedroom suite with walk-in closet and garden tub, and an upstairs game room & media room. Contact us or visit our model home for more information about building this plan.

**COMMUNITY SALES MANAGER** 

Jesse Williams

CELL: (972) 977-6301 SALES OFFICE: (817) 562-5178

MAGNOLIA II FLOOR PLAN MAGNOLIA II FLOOR PLAN WITH OPTIONAL BATH 3

ROCKWALL, TX 75032

This brochure is for general informational purposes and is to be used as a guide only. Changes may be made during the development process and floorplans, dimensions, fixtures, fittings, finishes and specifications are subject to change without notice. Window placement, balcony configuration, wardrobe sizes and living areas may vary slightly within each plan type. EQUAL HOUSING OPPORTUNITY