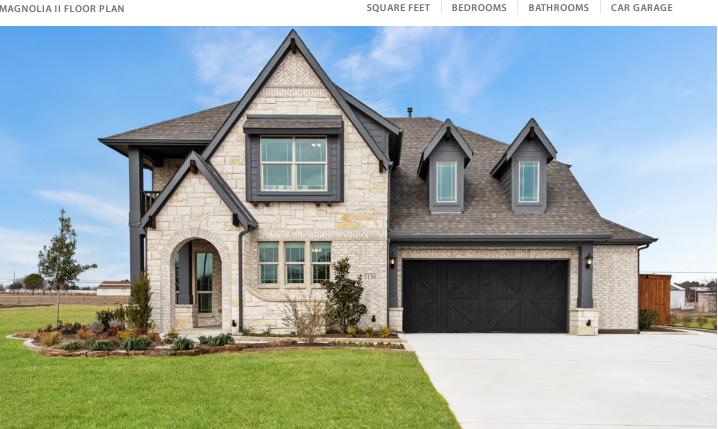

## 1136 Via Toscana Lane

ROCKWALL, TX 75032

SONOMA VERDE

MAGNOLIA II FLOOR PLAN

3435

The Classic Series Magnolia II floor plan is a two-story home with four bedrooms and two and a half bathrooms. Features of this plan include a covered porch, formal dining, large family room, study, open kitchen with custom cabinets and island, a bedroom suite with walk-in closet and garden tub, and an upstairs game room & media room. Contact us or visit our model home for more information about building this plan.