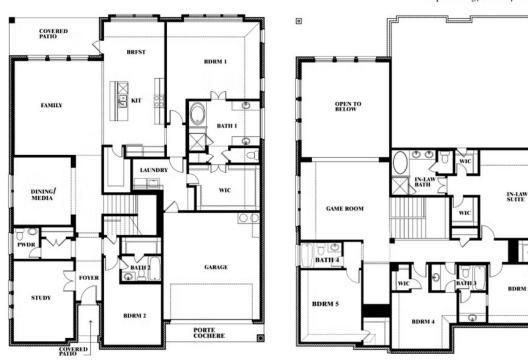

### Bellflower IV Opt. Bed 5/Bath 4 at Media

This brochure is for general informational purposes and is to be used as a guide only. Changes may be made during the development process and floorplans, dimensions, fixtures, fittings, finishes and specifications are subject to change without notice. Window placement, balcony configuration, wardrobe sizes and living areas may vary slightly within each plan type. EQUAL HOUSING OPPORTUNITY