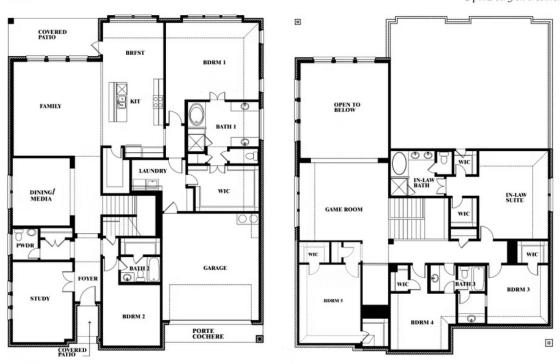

### Bellflower IV Opt. Bed 5 at Media

This brochure is for general informational purposes and is to be used as a guide only. Changes may be made during the development process and floorplans, dimensions, fixtures, fittings, finishes and specifications are subject to change without notice. Window placement, balcony configuration, wardrobe sizes and living areas may vary slightly within each plan type. EQUAL HOUSING OPPORTUNITY

# **Bellflower IV**

### **TERRACINA**

3917 TERRACINA WAY, ROCKWALL, TX 75032

0