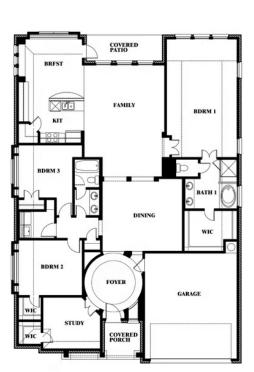

#### **TERRACINA**

3917 TERRACINA WAY, ROCKWALL, TX 75032

**HOMES FROM** 

\$498,990

2,313 SOUARE FEET

BEDROOMS

2.0
BATHROOMS

**2** CAR GARAGE