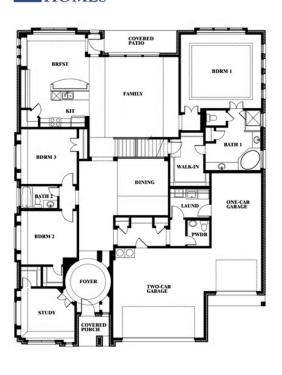

## **Primrose FE VI**

**CLASSIC SERIES** 

**TERRACINA** 

3917 TERRACINA WAY, ROCKWALL, TX 75032

**HOMES FROM** 

\$662,990

4,065 SOUARE FEET

**5**BEDROOMS

4.5
BATHROOMS

**3** CAR GARAGE

**Primrose FE VI** 