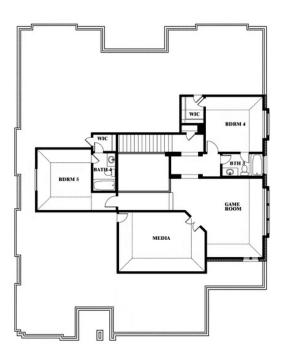

## **Primrose FE VI**

**CLASSIC SERIES** 

**TERRACINA** 

3917 TERRACINA WAY, ROCKWALL, TX 75032

**HOMES FROM** 

\$662,990

4,065 SOUARE FEET

**5**BEDROOMS

4.5
BATHROOMS

**3** CAR GARAGE

**Primrose FE VI** 