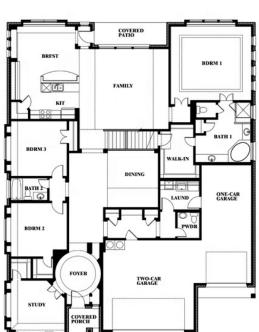

# 3911 Terracina Way

ROCKWALL, TX 75032 TERRACINA

PRIMROSE FE VI FLOOR PLAN

4062 SOUARE FEET

**5** BEDROOMS

4.5
BATHROOMS

**3** CAR GARAGE

The Classic Series Primrose FE VI floor plan is a two-story home with five bedrooms and four and a half bathrooms. Features of this plan include a rotunda entry, formal dining, study, large family room, open kitchen with custom cabinets and island, a bedroom suite with walk-in closet and garden tub, and upstairs game room and media room. Contact us or visit our model home for more information about building this plan.