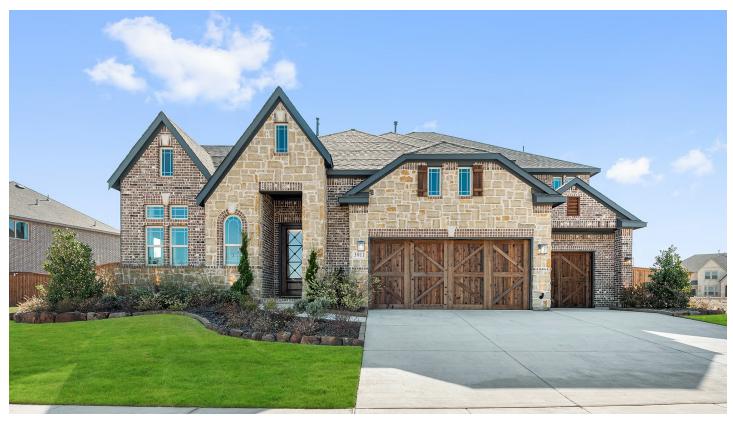

# 3911 Terracina Way

ROCKWALL, TX 75032 TERRACINA

PRIMROSE FE VI FLOOR PLAN

4062 SOUARE FEET

**5** BEDROOMS

4.5
BATHROOMS

**3** CAR GARAGE

The Classic Series Primrose FE VI floor plan is a two-story home with five bedrooms and four and a half bathrooms. Features of this plan include a rotunda entry, formal dining, study, large family room, open kitchen with custom cabinets and island, a bedroom suite with walk-in closet and garden tub, and upstairs game room and media room. Contact us or visit our model home for more information about building this plan.