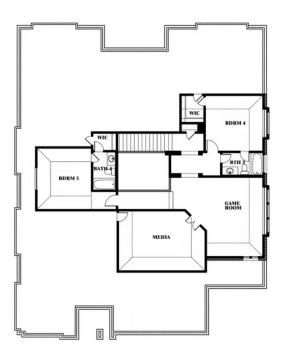

# 3911 Terracina Way

ROCKWALL, TX 75032 TERRACINA

PRIMROSE FE VI FLOOR PLAN

4062 SOUARE FEET

**5** BEDROOMS

4.5
BATHROOMS

**3** CAR GARAGE

The Classic Series Primrose FE VI floor plan is a two-story home with five bedrooms and four and a half bathrooms. Features of this plan include a rotunda entry, formal dining, study, large family room, open kitchen with custom cabinets and island, a bedroom suite with walk-in closet and garden tub, and upstairs game room and media room. Contact us or visit our model home for more information about building this plan.