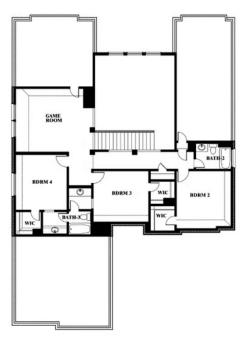

# **Seaberry**

# **TERRACINA**

3917 TERRACINA WAY, ROCKWALL, TX 75032

This brochure is for general informational purposes and is to be used as a guide only. Changes may be made during the development process and floorplans, dimensions, fixtures, fittings, finishes and specifications are subject to change without notice. Window placement, balcony configuration, wardrobe sizes and living areas may vary slightly within each plan type. EQUAL HOUSING OPPORTUNITY