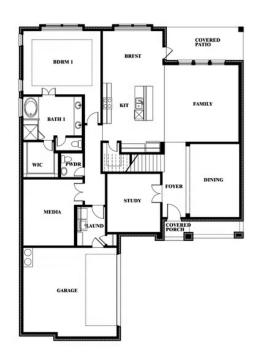

# **Spring Cress II**

CLASSIC SERIES

#### **TERRACINA**

3917 TERRACINA WAY, ROCKWALL, TX 75032

\$592,990 3,695 4 SQUARE FEET BEDROOMS BAT

**HOMES FROM** 

**3.5** BATHROOMS

**2** CAR GARAGE

COMMUNITY SALES MANAGER

Sara Braden

CELL: (469) 381-0523 SALES OFFICE: (972) 351-8351

TERRACINA 3917 TERRACINA WAY, ROCKWALL, TX 75032

BLOOMFIELD HOMES

This brochure is for general informational purposes and is to be used as a guide only. Changes may be made during the development process and floorplans, dimensions, fixtures, fittings, finishes and specifications are subject to change without notice. Window placement, balcony configuration, wardrobe sizes and living areas may vary slightly within each plan type. EQUAL HOUSING OPPORTUNITY

COMMUNITY SALES MANAGER

Sara Braden

CELL: (469) 381-0523 SALES OFFICE: (972) 351-8351

TERRACINA 3917 TERRACINA WAY, ROCKWALL, TX 75032