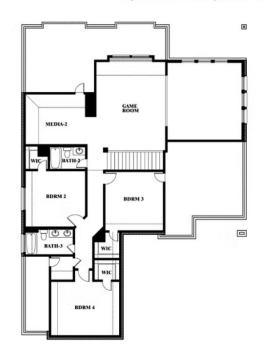

MEDI

GARAGE

COMMUNITY SALES MANAGER

Sara Braden

CELL: (469) 381-0523 SALES OFFICE: (972) 351-8351

TERRACINA 3917 TERRACINA WAY, ROCKWALL, TX 75032

Spring Cress II Opt. Mini Garage at Dining

This brochure is for general informational purposes and is to be used as a guide only. Changes may be made during the development process and floorplans, dimensions, fixtures, fittings, finishes and specifications are subject to change without notice. Window placement, balcony configuration, wardrobe sizes and living areas may vary slightly within each plan type. EQUAL HOUSING OPPORTUNITY

COVERED

FAMILY

MINI GARAGE

STUDY

COMMUNITY SALES MANAGER

Sara Braden

CELL: (469) 381-0523 SALES OFFICE: (972) 351-8351

TERRACINA 3917 TERRACINA WAY, ROCKWALL, TX 75032