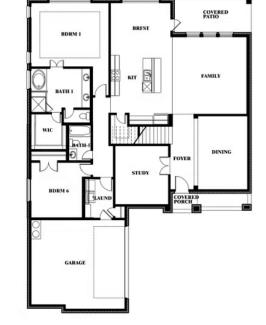

#### BLOOMFIELD HOMES

Spring Cress II Opt. Bed 6 & Bath 5 at Media

This brochure is for general informational purposes and is to be used as a guide only. Changes may be made during the development process and floorplans, dimensions, fixtures, fittings, finishes and specifications are subject to change without notice. Window placement, balcony configuration, wardrobe sizes and living areas may vary slightly within each plan type. EQUAL HOUSING OPPORTUNITY