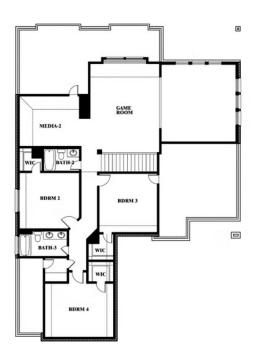

#### BLOOMFIELD HOMES

Spring Cress II Opt. Bed 6 & Bath 5 at Media

This brochure is for general informational purposes and is to be used as a guide only. Changes may be made during the development process and floorplans, dimensions, fixtures, fittings, finishes and specifications are subject to change without notice. Window placement, balcony configuration, wardrobe sizes and living areas may vary slightly within each plan type. EQUAL HOUSING OPPORTUNITY