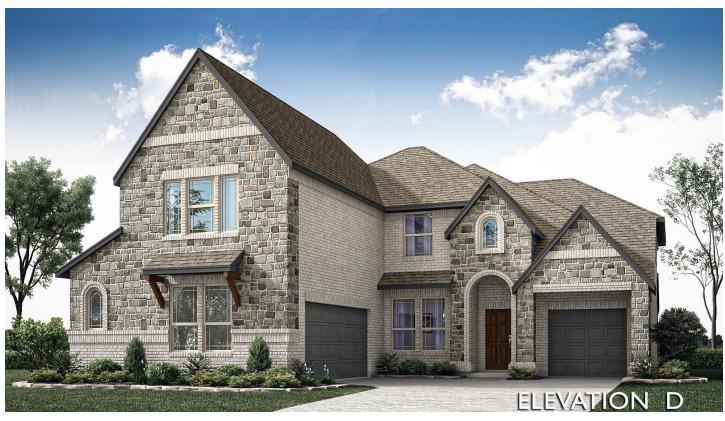

## **3706 Oakcrest Drive**

ROCKWALL, TX 75032
TERRACINA
SPRING CRESS II FLOOR PLAN

PRICED AT \$680,165 \$639,990

3481 SOUARE FEET

**5**BEDROOMS

4.0
BATHROOMS

**3** CAR GARAGE

Space to breathe on this quarter-acre lot situated in the true city of Rockwall! With no shared back fence, this private lot offers everything you can ask for with a home that is made for both entertaining & daily life. Bloomfield's Spring Cress II is an expansive two-story featuring multigenerational living with 2 full beds & 2 full baths down. High 18' family room ceilings open to the game room upstairs with iron railing offering a spectacular view from both, plus a floor-to-ceiling Austin White stone fireplace! Game Room, Media Room & Study complete the package. The Deluxe Kitchen has pure white Shaker cabinets with silver hardware, Quartz countertops, and a stainless steel no-divider sink to accentuate the real marble backsplash. Stands out on the street with a white brick & stone color palette throughout. No detail left off: 8' Front Door, cedar-capped fencing, and large back-covered patio. Come enjoy lake life in Rockwall (& Rockwall Schools)! 1.56% tax rate, No MUD, No PID, and only 30 minutes to Downtown Dallas!