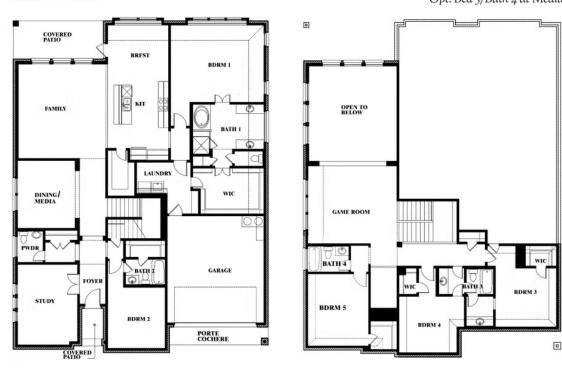

### Bellflower II Opt. Bed 5/Bath 4 at Media

This brochure is for general informational purposes and is to be used as a guide only. Changes may be made during the development process and floorplans, dimensions, fixtures, fittings, finishes and specifications are subject to change without notice. Window placement, balcony configuration, wardrobe sizes and living areas may vary slightly within each plan type. EQUAL HOUSING OPPORTUNITY