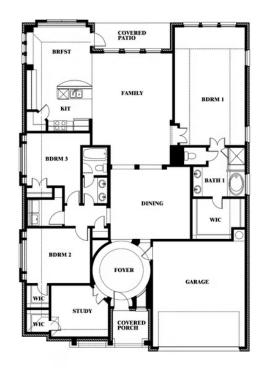

# Carolina

CLASSIC SERIES

#### **STONE RIVER GLEN**

2204 RIO PIEDRA DRIVE, ROYSE CITY, TX 75189

**HOMES FROM** 

\$432,990 - \$445,990

2,313 SOUARE FEET

**3**BEDROOMS

2.0
BATHROOMS

2

## **Carolina**

### **STONE RIVER GLEN**

2204 RIO PIEDRA DRIVE, ROYSE CITY, TX 75189