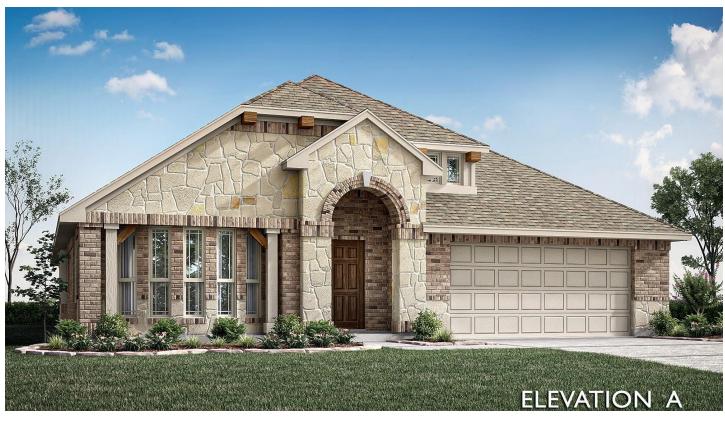

**2** CAR GARAGE

Bloomfield New Construction featuring 4 bedrooms and 2 baths in an open-concept, single-story layout. This home has a beautiful exterior combination of Stone & Brick complemented by an 8' front door, a large bay window, gutters, and cedar garage door. Inside you'll find contemporary enhancements like Laminate Wood floors extensively thru presentation areas, glass French doors at the Study, exotic granite countertops in the kitchen, and stained wood beams lining the raised Family Room ceiling. Plus a cozy & classic stone fireplace was added to the Family Room with a live-edge cedar mantel. With a large island & neighboring buffet, the Deluxe Kitchen has plenty of counterspace & storage; complete with built-in SS appliances & a wood vent hood. There's plenty of space in the Primary Suite for a king bed. At the Covered Rear Patio, convenience awaits at a gas drop for instantly firing up your grill. Visit Bloomfield's Stone River model to learn more about this popular plan!