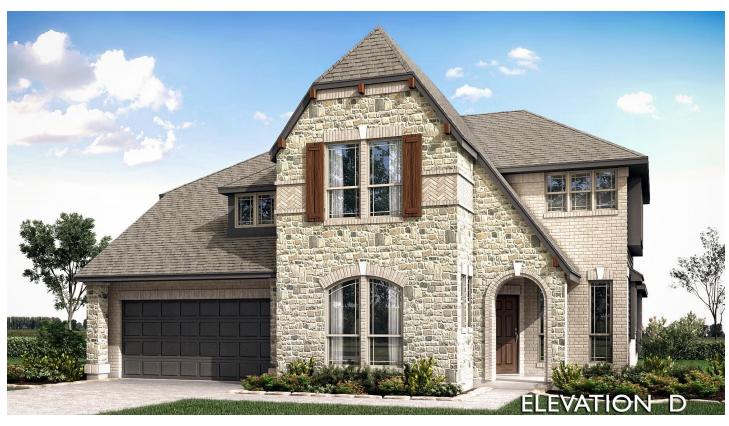

## 2308 Saint Andrews Way

**ROYSE CITY, TX 75189** 

STONE RIVER GLEN

MAGNOLIA II FLOOR PLAN

PRICED AT \$577,954

3436 SQUARE FEET

**5**BEDROOMS

4.0
BATHROOMS

**2** CAR GARAGE

Welcome to Bloomfield's Magnolia II, a stunning two-story sanctuary boasting 5 bedrooms & 4 baths. Step into elegance with a charming Covered Porch and Formal Dining area, perfect for hosting gatherings. Find relaxation in the spacious Family Room and focus in the Study. Deluxe Kitchen offers culinary delights with custom cabinets and Granite countertops. Retreat to the serene Primary Suite with a walk-in closet and luxurious garden tub. Upstairs, discover leisure spaces including a Game Room and Media room for entertainment. Enjoy notable touches like Cedar Garage Doors and an 8' Front Door, adding elegance. Experience warmth with a captivating Tile-to-Ceiling Fireplace and Cedar Mantel. Step outside to the Extended Covered Patio with a fan and light kit for outdoor enjoyment. Additional highlights include a secondary bedroom with an ensuite bath, Laminate Wood flooring, gutters, and a gas stub for your grill. Contact us or visit our model home in Stone River Glen.