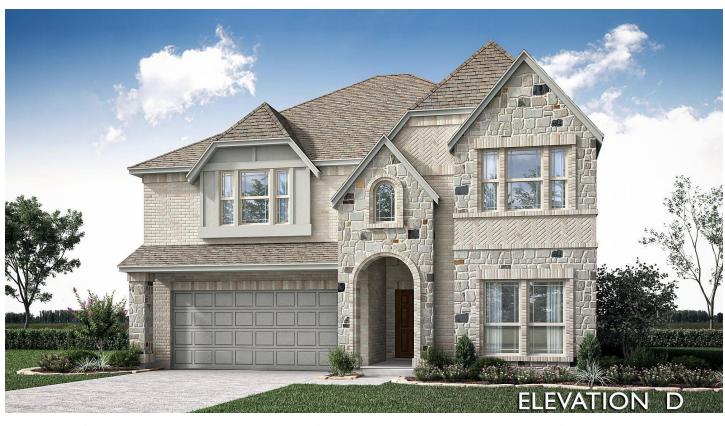

## 2320 Saint Andrews Way

ROYSE CITY, TX 75189

**STONE RIVER GLEN** 

**ROSE FLOOR PLAN** 

PRICED AT \$618,587 \$598,587

3360 SQUARE FEET

**5**BEDROOMS

**4.0**BATHROOMS

**3** CAR GARAGE

Get ready to fall in love with this new, open-concept floor plan, The Rose. Discover the allure of the Covered Porch, the spacious Family Room, and the convenience of a Media Room. In the Deluxe Kitchen, find custom cabinets, an island, and both Quartz and Granite countertops included throughout the home. Retreat to the Primary Suite, featuring an ensuite bathroom with a garden tub and a walk-in closet. Upstairs, the Game Room provides versatile space for leisure, while two bedrooms share a convenient Jack & Jill bathroom, enhancing the functionality of this expansive layout. This home also boasts a Ledged Stone-to-Ceiling Fireplace with a Cedar Mantel, a 3-car garage with Cedar Garage doors, and an 8' Front Door for a grand entrance. Revel in the elegance of Laminate Wood flooring throughout. Practical amenities include gutters and a gas stub for your grill. For more details, contact us or visit our model home in Stone River Glen.