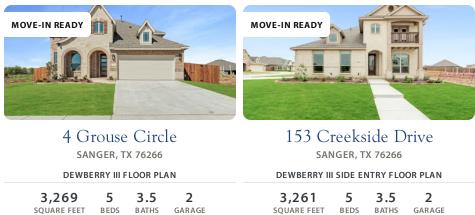

## **AVAILABLE HOMES**

was \$515,674 Now \$479,990

| SANGER, TX 76266                   |           |                  |                    |
|------------------------------------|-----------|------------------|--------------------|
| DEWBERRY III SIDE ENTRY FLOOR PLAN |           |                  |                    |
| <b>3,261</b><br>SQUARE FEET        | 5<br>BEDS | <b>3.5</b> BATHS | <b>2</b><br>GARAGE |
| priced from <b>\$549,990</b>       |           |                  |                    |