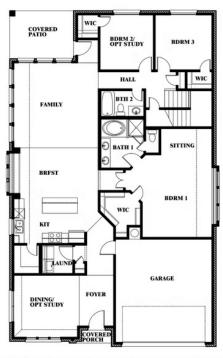

# **Cypress II**

CLASSIC SERIES

**SABLE CREEK** 

120 CREEKSIDE DRIVE, SANGER, TX 76266

**HOMES FROM** 

\$425,990

**2,454** SOUARE FEET

**4**BEDROOMS

3.0
BATHROOMS

**2** CAR GARAGE

**Cypress II** 