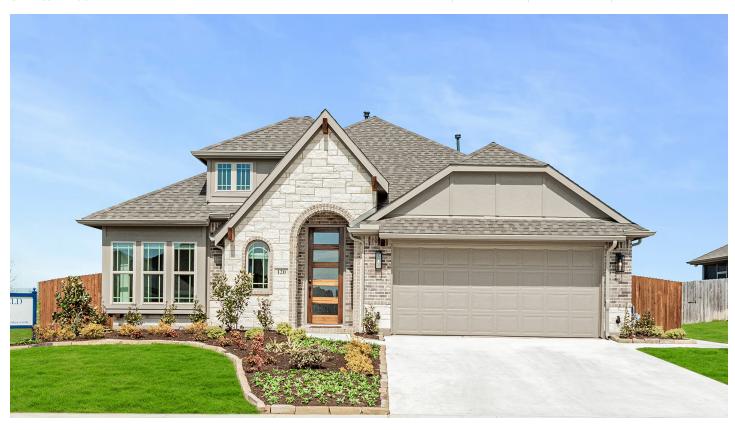

## 120 Creekside Drive

SANGER, TX 76266
SABLE CREEK
CYPRESS II FLOOR PLAN

2454 SOUARE FEET

**4**BEDROOMS

3.0 BATHROOMS

2 CAR GARAGE

The Classic Series Cypress II floor plan is a two-story home with four bedrooms and three bathrooms. Features of this plan include a covered porch, formal dining or study, large family room, open kitchen with custom cabinets and island, a bedroom suite with walk-in closet and garden tub, and an upstairs game room. Contact us or visit our model home for more information about building this plan.