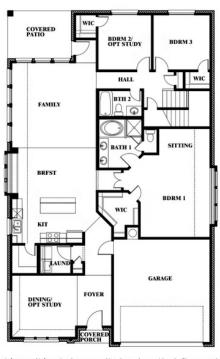

## 120 Creekside Drive

SANGER, TX 76266
SABLE CREEK
CYPRESS II FLOOR PLAN

2454 SOUARE FEET

**4**BEDROOMS

3.0 BATHROOMS

2 CAR GARAGE

The Classic Series Cypress II floor plan is a two-story home with four bedrooms and three bathrooms. Features of this plan include a covered porch, formal dining or study, large family room, open kitchen with custom cabinets and island, a bedroom suite with walk-in closet and garden tub, and an upstairs game room. Contact us or visit our model home for more information about building this plan.