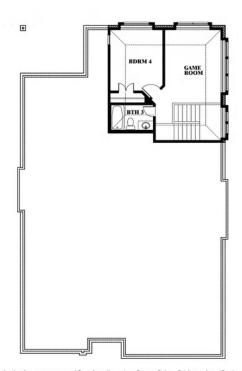

## 120 Creekside Drive

SANGER, TX 76266
SABLE CREEK
CYPRESS II FLOOR PLAN

2454 SOUARE FEET

**4**BEDROOMS

3.0 BATHROOMS

2 CAR GARAGE

The Classic Series Cypress II floor plan is a two-story home with four bedrooms and three bathrooms. Features of this plan include a covered porch, formal dining or study, large family room, open kitchen with custom cabinets and island, a bedroom suite with walk-in closet and garden tub, and an upstairs game room. Contact us or visit our model home for more information about building this plan.