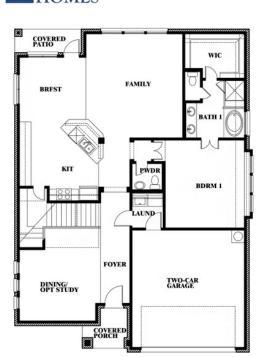

# **Dewberry**

CLASSIC SERIES

**SABLE CREEK** 

120 CREEKSIDE DRIVE, SANGER, TX 76266

**HOMES FROM** 

\$440,990

2,820 SOUARE FEET

# BEDROOMS 2.5
BATHROOMS

2

CAR GARAGE

**Dewberry** 