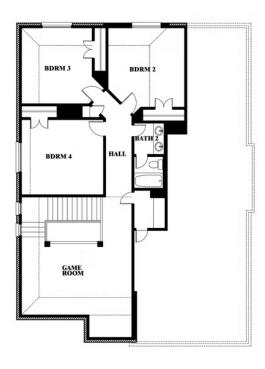

# **Dewberry**

CLASSIC SERIES

**SABLE CREEK** 

120 CREEKSIDE DRIVE, SANGER, TX 76266

**HOMES FROM** 

\$440,990

2,820 SOUARE FEET

# BEDROOMS 2.5
BATHROOMS

2

CAR GARAGE

**Dewberry** 