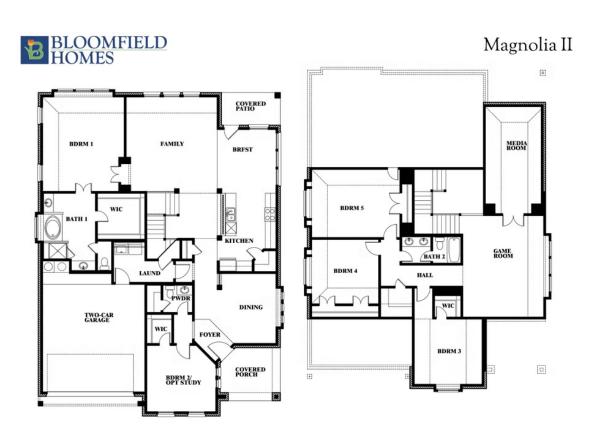

## 1731 Upland Road

WAXAHACHIE, TX 75165

**NORTH GROVE** 

MAGNOLIA II FLOOR PLAN

3436 SOUARE FEET

**4**BEDROOMS

**3.5** BATHROOMS

**3** CAR GARAGE

This Classic Series Magnolia II model is a two-story home with four bedrooms and three and a half bathrooms. Features of this plan include a covered porch, formal dining, large family room, study, open kitchen with custom cabinets and island, a bedroom suite with walk-in closet and garden tub, and an upstairs game room & media room. Contact us or visit our model home for more information about building this plan.