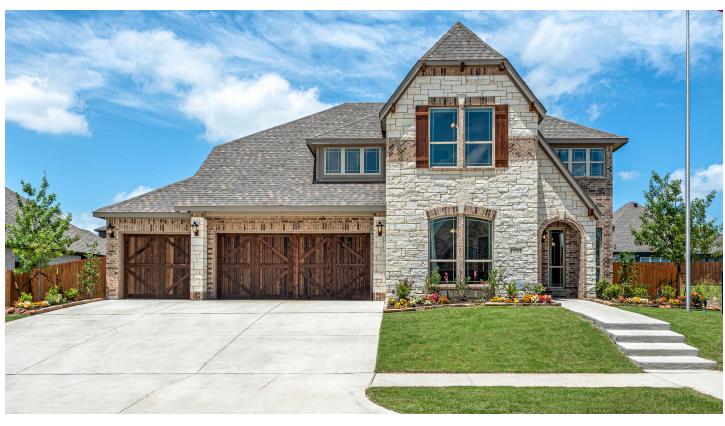

## 1731 Upland Road

WAXAHACHIE, TX 75165

**NORTH GROVE** 

MAGNOLIA II FLOOR PLAN

3436 SOUARE FEET

**4**BEDROOMS

**3.5** BATHROOMS

**3** CAR GARAGE

This Classic Series Magnolia II model is a two-story home with four bedrooms and three and a half bathrooms. Features of this plan include a covered porch, formal dining, large family room, study, open kitchen with custom cabinets and island, a bedroom suite with walk-in closet and garden tub, and an upstairs game room & media room. Contact us or visit our model home for more information about building this plan.