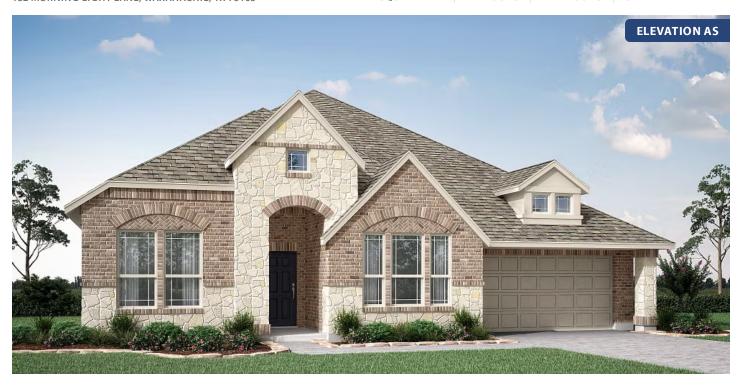

## **SUNRISE AT GARDEN VALLEY**

182 MORNING LIGHT LANE, WAXAHACHIE, TX 75165

**HOMES FROM** 

\$449,990 - \$494,990

2,519 SOUARE FEET

**3**BEDROOMS

2.5
BATHROOMS

**2** CAR GARAGE