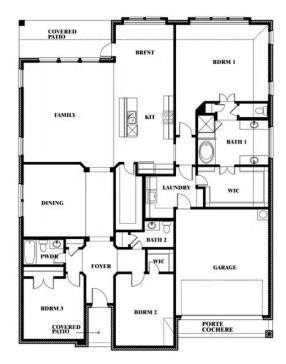

## **SUNRISE AT GARDEN VALLEY**

182 MORNING LIGHT LANE, WAXAHACHIE, TX 75165

**HOMES FROM** 

\$449,990 - \$494,990

2,519 SOUARE FEET

**3**BEDROOMS

2.5
BATHROOMS

**2** CAR GARAGE

## **SUNRISE AT GARDEN VALLEY**

182 MORNING LIGHT LANE, WAXAHACHIE, TX 75165

Caraway

This brochure is for general informational purposes and is to be used as a guide only. Changes may be made during the development process and floorplans, dimensions, fixtures, fittings, finishes and specifications are subject to change without notice. Window placement, balcony configuration, wardrobe sizes and living areas may vary slightly within each plan type. EQUAL HOUSING OPPORTUNITY