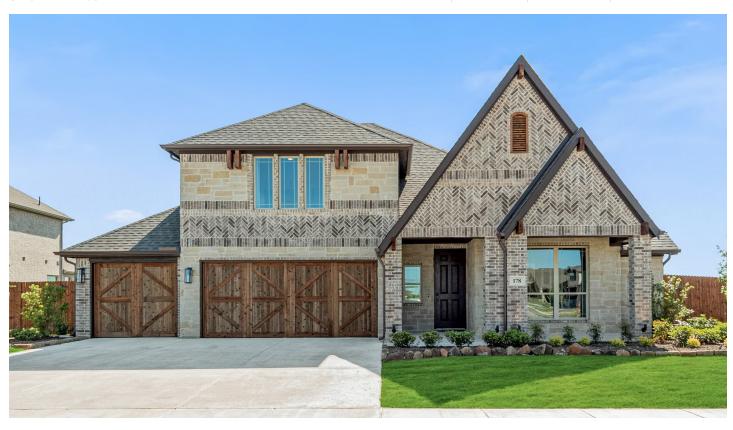

# 178 Morning Light Lane

WAXAHACHIE, TX 75165

SUNRISE AT GARDEN VALLEY
CAROLINA IV FLOOR PLAN

3285 SOUARE FEET

**4**BEDROOMS

3.0 BATHROOMS

**3** CAR GARAGE

The Classic Series Carolina IV floor plan is a two-story home with four bedrooms, study and three bathrooms. Features of this plan include a rotunda entry, covered porch, formal dining, large family room, open kitchen with custom cabinets and island, a bedroom suite with walk-in closet and garden tub, an upstairs game room, media room and second bedroom suite. Contact us or visit our model home for more information about building this plan.