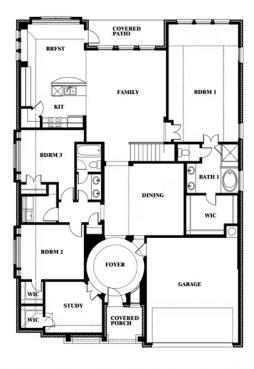

# 178 Morning Light Lane

WAXAHACHIE, TX 75165

SUNRISE AT GARDEN VALLEY
CAROLINA IV FLOOR PLAN

3285 SOUARE FEET

**4**BEDROOMS

3.0 BATHROOMS

**3** CAR GARAGE

The Classic Series Carolina IV floor plan is a two-story home with four bedrooms, study and three bathrooms. Features of this plan include a rotunda entry, covered porch, formal dining, large family room, open kitchen with custom cabinets and island, a bedroom suite with walk-in closet and garden tub, an upstairs game room, media room and second bedroom suite. Contact us or visit our model home for more information about building this plan.