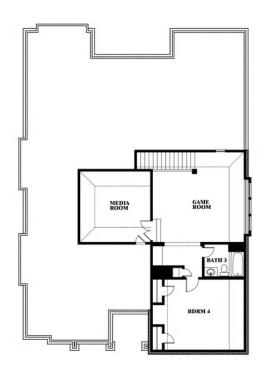

# 178 Morning Light Lane

WAXAHACHIE, TX 75165

SUNRISE AT GARDEN VALLEY
CAROLINA IV FLOOR PLAN

3285 SOUARE FEET

**4**BEDROOMS

3.0 BATHROOMS

**3** CAR GARAGE

The Classic Series Carolina IV floor plan is a two-story home with four bedrooms, study and three bathrooms. Features of this plan include a rotunda entry, covered porch, formal dining, large family room, open kitchen with custom cabinets and island, a bedroom suite with walk-in closet and garden tub, an upstairs game room, media room and second bedroom suite. Contact us or visit our model home for more information about building this plan.