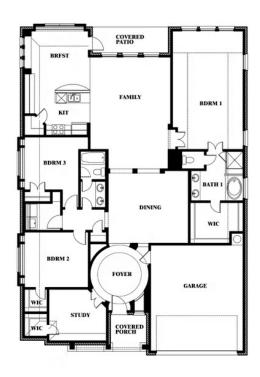

# Carolina

CLASSIC SERIES

## **SUNRISE AT GARDEN VALLEY**

182 MORNING LIGHT LANE, WAXAHACHIE, TX 75165

**HOMES FROM** 

\$433,990

**2,313** SOUARE FEET

BEDROOMS

2.0
BATHROOMS

**2** CAR GARAGE

**Carolina** 