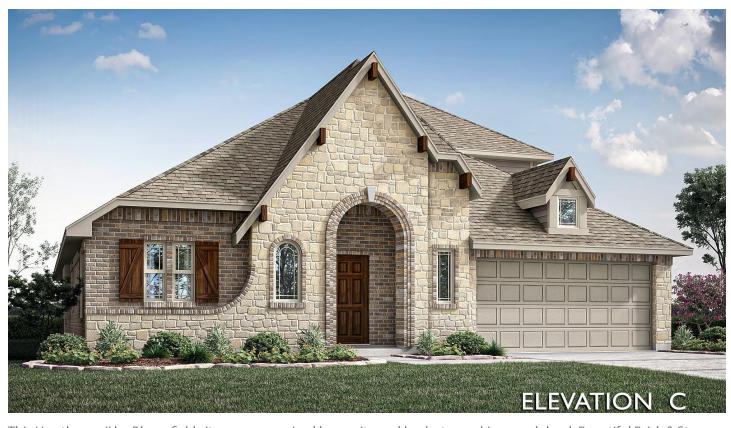

## 651 Polaris Lane

WAXAHACHIE, TX 75165 SUNRISE AT GARDEN VALLEY

HAWTHORNE II FLOOR PLAN

PRICED AT \$596,293 \$546,293

2760 SOUARE FEET

4 BEDROOMS 3.0
BATHROOMS

**3** CAR GARAGE

This Hawthorne II by Bloomfield sits on an oversized homesite and backs to working ranch land. Beautiful Brick & Stone home with a 3-car garage features upgraded cedar doors. With 4 bedrooms and 3 baths, this open-concept plan has tons of room for entertaining! Lovely Formal Dining Room greets you as you step inside the spacious foyer. Head into the Deluxe Kitchen where sparkling Quartz countertops, built-in SS appliances, and upgraded Tuxedo-style cabinetry include white painted cabinets & a black island. The kitchen also has a large pantry, beautiful wood vent hood, pot & pan drawers below range, a built-in oven & microwave tower, and a buffet. The Roomy Primary Suite checks off all boxes with an extra sitting area, dual vanities, a soaking tub, a separate shower, and a walk-in closet. Find a Tech Center by the secondary bedrooms, gas stub at the patio, blinds on all windows, and other energy-efficient features! Sunrise at Garden Valley has a playground, sports fields, and trails for outdoor enjoyment. Come by Bloomfield's model to learn more about this home & community!