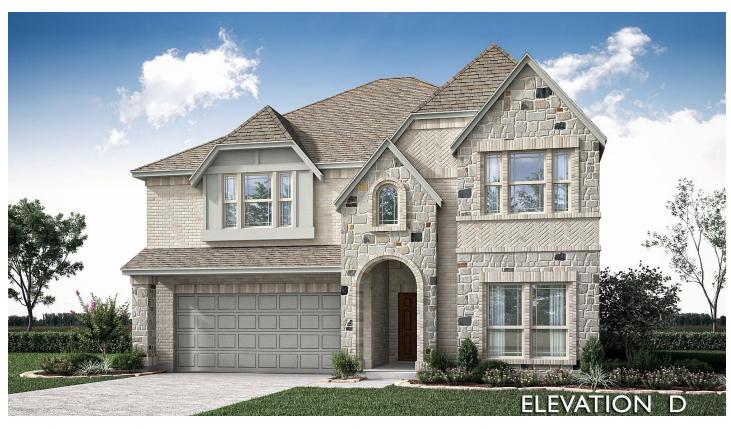

## **607 Polaris Lane**

WAXAHACHIE, TX 75165

SUNRISE AT GARDEN VALLEY
ROSE II FLOOR PLAN

\$653,794

3558 SOUARE FEET

**5** BEDROOMS 4.0
BATHROOMS

**3** CAR GARAGE

Bloomfield's Rose II offers an open-concept plan designed for seamless living, offering 5 bedrooms, 4 baths, and a 3-car garage with cedar doors. The residence features a soaring ceiling in the Family Room & window-lined living spaces that bathe the interior in natural light. This home boasts an expansive Game Room with an attached Media Room, along with a first-floor Primary Suite for added convenience. Step outside to enjoy the backyard oasis, complete with a Covered Patio and a gas stub for grilling. Enhanced finishes elevate the home's allure, from a custom 8' Front Door to picturesque Wood floors. Impressive Tile Fireplace complements spacious Deluxe Kitchen, equipped with custom cabinets, beautiful Granite countertops, and built-in SS appliances. Take advantage of the community park and nearby trails for outdoor activities. Plus, appreciate the tranquility of backing up to ranch land while still being close to schools & shopping. Contact or visit our Sunrise at Garden Valley model today to learn more!