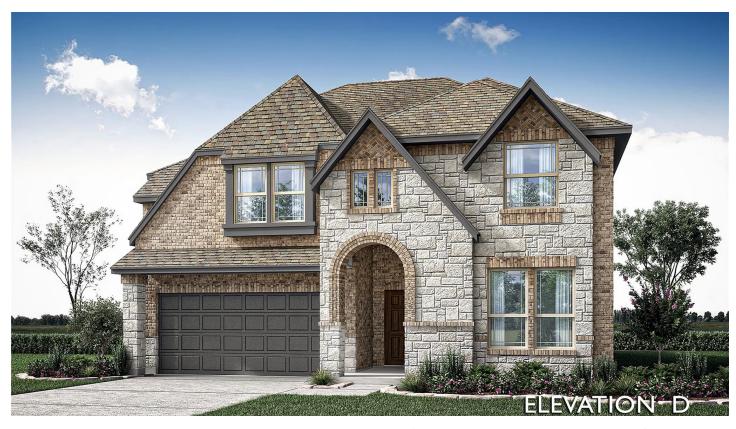

## **632 Sirius Drive**

WAXAHACHIE, TX 75165

SUNRISE AT GARDEN VALLEY
VIOLET IV FLOOR PLAN

PRICED AT \$574,868 \$519,868

2838 SOUARE FEET

**4**BEDROOMS

3.5
BATHROOMS

**3** CAR GARAGE

Totally brand new & never lived-in gives you an unmatched peace of mind! The Violet IV is a contemporary floor plan that offers 4 bedrooms, 3.5 baths (all baths either directly connected or right outside the bedrooms), Media Room, Game Room, and Covered Back Patio. Wide foyer entrance, tall ceilings, and a connected Family & Kitchen with a two-story overlook from the Game Room above gives you an incredible view! Enjoy extensive storage from a walk-in pantry and premium cabinetry upgraded to add pot & pan drawers. Built-in SS appliances, chic tile backsplash, and granite surfaces give the kitchen extra sparkle! Laundry room has storage at a mud bench. Additional enhancements in this home include hardwood floors in common areas, wood doors on the 3-car garage, an 8' front door, and a gas drop on the patio. Quick drive to all schools in acclaimed Waxahachie ISD, 4 community parks, and great backyard for future projects! Open to tour every day, visit us at Sunrise at Garden Valley.