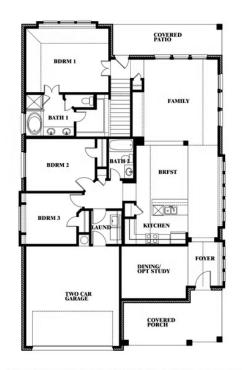

# **Dogwood III**

CLASSIC SERIES

THE OASIS AT NORTH GROVE 60-70

1731 UPLAND ROAD, WAXAHACHIE, TX 75165

**HOMES FROM** 

\$433,990

2,333

**4**BEDROOMS

3.0
BATHROOMS

2

CAR GARAGE

# **Dogwood III**