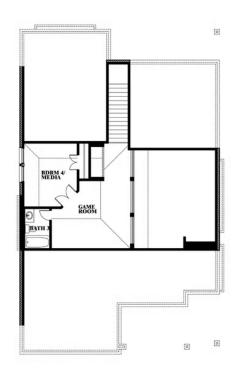

# **Dogwood III**

CLASSIC SERIES

THE OASIS AT NORTH GROVE 60-70

1731 UPLAND ROAD, WAXAHACHIE, TX 75165

**HOMES FROM** 

\$433,990

2,333

**4**BEDROOMS

3.0
BATHROOMS

2

CAR GARAGE

# **Dogwood III**