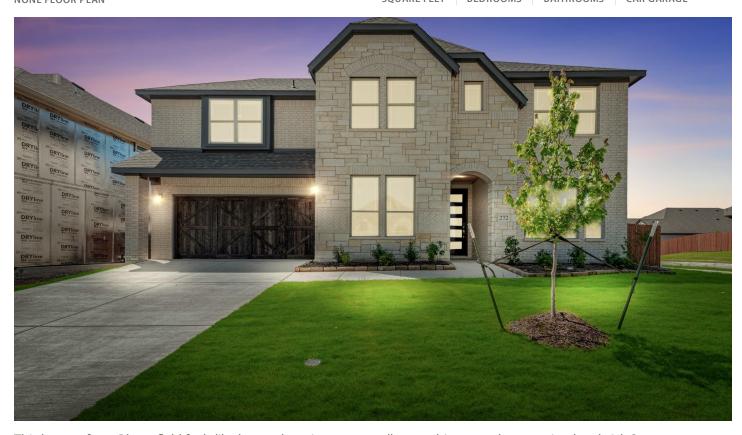

## **272 Resting Place Road**

WAXAHACHIE, TX 75165
THE OASIS AT NORTH GROVE 60-70
NONE FLOOR PLAN

PRICED AT \$621,406 \$569,000

3781 SOUARE FEET

**5** BEDROOMS 4.5
BATHROOMS

**2** CAR GARAGE

This beauty from Bloomfield feels like home the minute you pull up to this corner lot, as a timeless brick & stone elevation and an 8' tall front door welcome you. The family room ceiling soars 17-ft leading your eyes all the way to the second-story windows, and the spacious breakfast area looks out to the expansive backyard. Wood floors line the common spaces; and a Deluxe Kitchen with a light color palette features white cabinets, an island sink, upgraded appliances are built in, and sparkling quartz surfaces. Giant Primary with separate vanities & drop-in deck tub at the bath, and the huge walk-in closet goes through to the laundry room! Additional study, powder room, bedroom suite, and formal dining room are all on the first floor. Flexible Game Room space upstairs, as well as 2 bedrooms sharing a Jack & Jill and a 3rd bedroom suite. Space for everyone- whether private or entertaining- this home will leave you breathless! Won't last long, come tour today at North Grove.