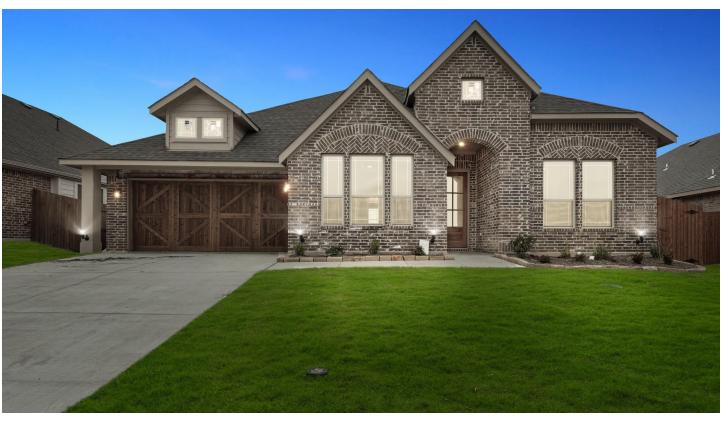

## 293 Sparkling Springs Drive

PRICED AT \$477,753 \$449,500

WAXAHACHIE, TX 75165
THE OASIS AT NORTH GROVE 60-70
NONE FLOOR PLAN

2521 SQUARE FEET

**4**BEDROOMS

3.0
BATHROOMS

**2** CAR GARAGE

\*Finished & Ready for Move In\* Bloomfield's Caraway plan is a charming, single-story with a brick exterior, 4 spacious bedrooms, and 3 baths- including 2 attached suites! Inspiring, open layout comes dressed with hardwood floors throughout and lined with large picture windows while the kitchen island is steps away. Deluxe Kitchen comes equipped with exotic granite countertops, a massive pantry, center island with breakfast bar, and Built-In SS Appliances! Upgraded cabinetry adds a wood vent hood and pot & pan drawers too. The expansive Primary Suite located privately away from the other bedrooms. You can enjoy your own space from separate vanities, and the Enlarged Shower will make you say WOW! Laundry room has lower cabinets for extra storage space and has a convenient door directly to the primary WIC. More features: Covered Rear Patio with a sliding glass door, window seats, custom 8' front door, and stained cedar garage door. Call or visit Bloomfield at North Grove to find out more!