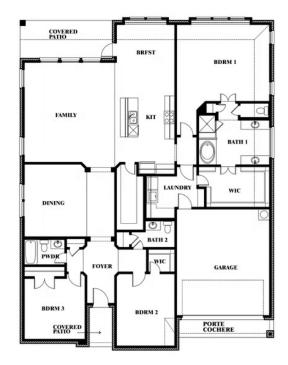

# Caraway

### THE RETREAT AT NORTH GROVE 60-70

1731 UPLAND ROAD, WAXAHACHIE, TX 75165

Caraway

This brochure is for general informational purposes and is to be used as a guide only. Changes may be made during the development process and floorplans, dimensions, fixtures, fittings, finishes and specifications are subject to change without notice. Window placement, balcony configuration, wardrobe sizes and living areas may vary slightly within each plan type. EQUAL HOUSING OPPORTUNITY