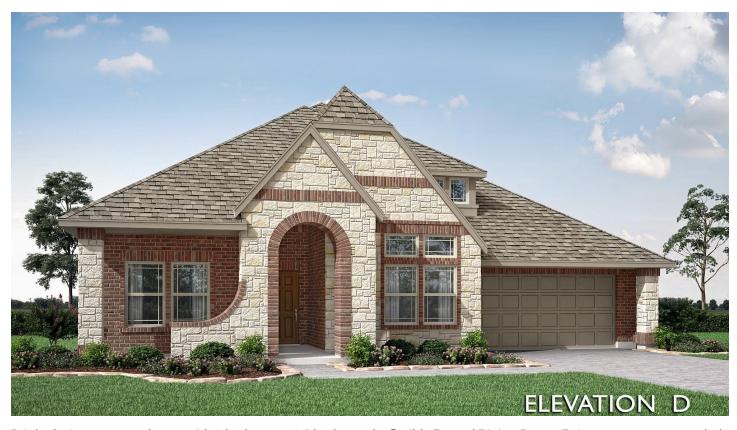

## **525 Holiday Avenue**

WAXAHACHIE, TX 75165
THE RETREAT AT NORTH GROVE 60-70
CARAWAY FLOOR PLAN

PRICED AT \$510,554 \$470,000

2519 SOUARE FEET

**5** BEDROOMS 2.5
BATHROOMS

**2** CAR GARAGE

Bright & airy one-story home with 3 bedrooms, 2.5 baths, and a flexible Formal Dining Room. Enjoy a gorgeous greenbelt view across the street and a large covered patio at the fenced backyard. The interior design options were thoughtfully selected to add value & elegance: wood floors through common areas, a stone-to-ceiling fireplace with a cedar mantel, and a radiant white Deluxe Kitchen. Open-concept combination of the Family Room, Kitchen, and Breakfast Nook provides a welcoming gathering space with plenty of potential for entertaining! Highlights include chic quartz countertops, tons of storage from a massive walk-in pantry, an island breakfast bar, and built-in SS appliances with upgraded cabinetry. Impressive Primary Suite privately located away from other bedrooms has 2 separate vanities, a tub, a shower with a seat, a linen closet, and a spacious walk-in closet with a second door to the laundry room! Lower cabinets in laundry, cedar garage door, blinds, uplights, and more.