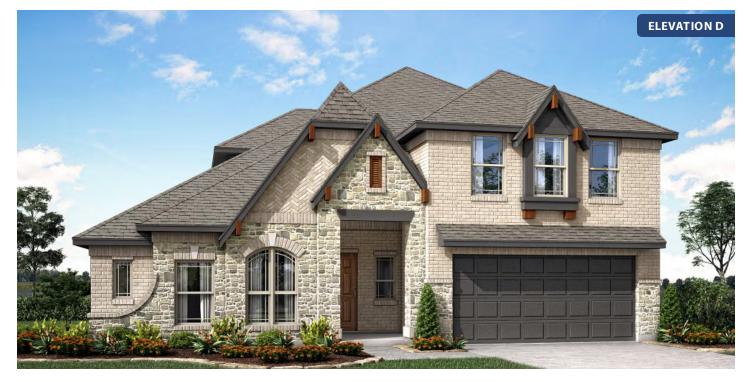

## **Carolina IV**

CLASSIC SERIES

**THE RETREAT AT NORTH GROVE 60-70** 1731 UPLAND ROAD, WAXAHACHIE, TX 75165

**HOMES FROM** \$485,990

3,280 4 SOUARE FEET BEDROOMS

3.0 BATHROOMS

2 CAR GARAGE

Document generated May 19, 2024. Prices, plans, square footage, features, and materials are subject to change without notice and vary among communities. Pricing of elevations and additional optional bed/bath vary per plan. Some plans require a premium homesite. Please ask the Community Manager for details. Renderings of homes are artist concepts and may not reflect exact colors and materials.