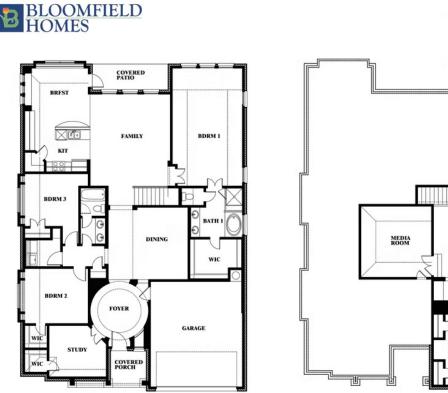

## **Carolina IV**

CLASSIC SERIES

**THE RETREAT AT NORTH GROVE 60-70** 1731 UPLAND ROAD, WAXAHACHIE, TX 75165

**HOMES FROM** \$485,990

3,280 4 SOUARE FEET BEDROOMS

3.0 BATHROOMS

2 CAR GARAGE







Document generated May 19, 2024. Prices, plans, square footage, features, and materials are subject to change without notice and vary among communities. Pricing of elevations and additional optional bed/bath vary per plan. Some plans require a premium homesite. Please ask the Community Manager for details. Renderings of homes are artist concepts and may not reflect exact colors and materials.





CELL: (682) 800-6672

**Carolina IV** 

THE RETREAT AT NORTH GROVE 60-70 1731 UPLAND ROAD, WAXAHACHIE, TX 75165



This brochure is for general informational purposes and is to be used as a guide only. Changes may be made during the development process and floorplans, dimensions, fixtures, fittings, finishes and specifications are subject to change without notice. Window placement, balcony configuration, wardrobe sizes and living areas may vary slightly within each plan type. EQUAL HOUSING OPPORTUNITY



Document generated May 19, 2024. Prices, plans, square footage, features, and materials are subject to change without notice and vary among communities. Pricing of elevations and additional optional bed/bath vary per plan. Some plans require a premium homesite. Please ask the Community Manager for details. Renderings of homes are artist concepts and may not reflect exact colors and materials.

## Car