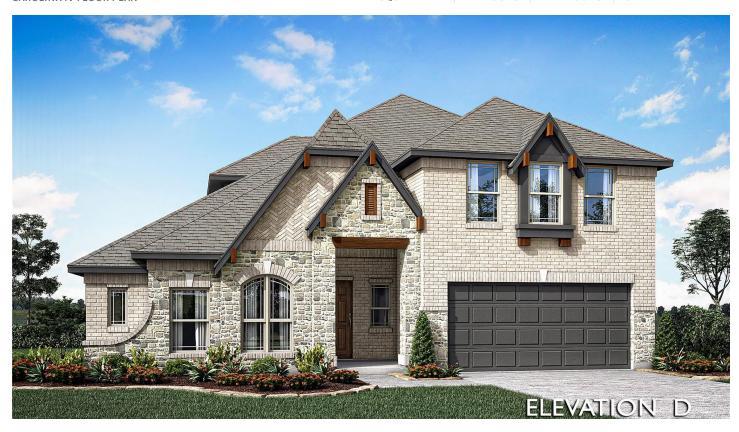

## 533 Holiday Avenue

WAXAHACHIE, TX 75165

THE RETREAT AT NORTH GROVE 60-70

CAROLINA IV FLOOR PLAN

\$580,031 \$540,000

3291 SOUARE FEET

4 BEDROOMS 3.0
BATHROOMS

2.5
CAR GARAGE

Located across from a tranquil greenbelt sits this popular two-story built by Bloomfield Homes - look forward to multiple entertaining spaces, 4 bedrooms, and 3.5 baths. The first floor features hardwood floors, a Study & Formal Dining Room off a rotunda entry, a sunlit Family Room with a Stone-to-Ceiling Fireplace, an oversized Primary Suite, 2 secondary bedrooms, and a Gourmet Kitchen with a Breakfast Nook. The final 4th bedroom is situated upstairs, along with adaptable Game & Media Rooms. If you're looking for storage, this home won't disappoint! The extended 2.5-car garage has space for off-season storage, roomy closets on both floors and built-in shelving found throughout. Your Primary retreat holds a versatile 300 square-foot bedroom and a bathroom with both a tub & shower. Don't miss highlights like quartz kitchen countertops, 2" faux wood blinds, a stained wood garage door, built-in SS appliances, and an Extended Covered Patio! Learn more by visiting Bloomfield at North Grove.