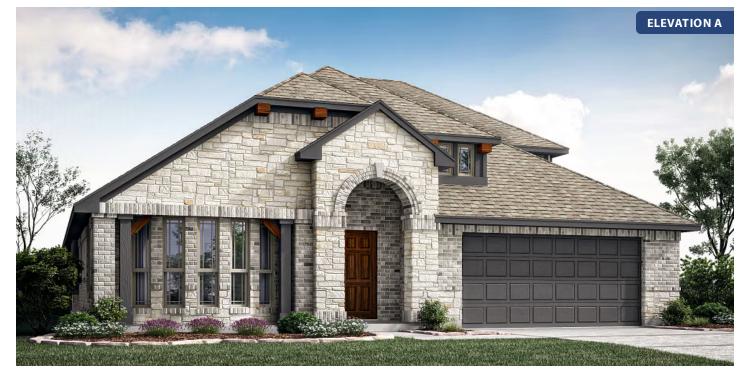

## **Hawthorne II**

CLASSIC SERIES

THE RETREAT AT NORTH GROVE 60-70 1731 UPLAND ROAD, WAXAHACHIE, TX 75165 номез FROM \$465,990

2,752 4 SOUARE FEET BEDROO

4 3.0 BEDROOMS BATHROOMS **2** CAR GARAGE

Document generated May 19, 2024. Prices, plans, square footage, features, and materials are subject to change without notice and vary among communities. Pricing of elevations and additional optional bed/bath vary per plan. Some plans require a premium homesite. Please ask the Community Manager for details. Renderings of homes are artist concepts and may not reflect exact colors and materials.

## Hawthorne II

THE RETREAT AT NORTH GROVE 60-70 1731 UPLAND ROAD, WAXAHACHIE, TX 75165