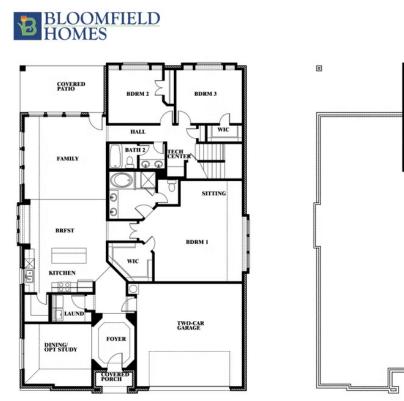

## **Hawthorne II**

CLASSIC SERIES

THE RETREAT AT NORTH GROVE 60-70 1731 UPLAND ROAD, WAXAHACHIE, TX 75165 номез FROM \$465,990

2,752 4 SOUARE FEET BEDROO

4 3.0 BEDROOMS BATHROOMS **2** CAR GARAGE

Document generated May 19, 2024. Prices, plans, square footage, features, and materials are subject to change without notice and vary among communities. Pricing of elevations and additional optional bed/bath vary per plan. Some plans require a premium homesite. Please ask the Community Manager for details. Renderings of homes are artist concepts and may not reflect exact colors and materials.

## Hawthorne II

THE RETREAT AT NORTH GROVE 60-70 1731 UPLAND ROAD, WAXAHACHIE, TX 75165

## Hawthorne II

This brochure is for general informational purposes and is to be used as a guide only. Changes may be made during the development process and floorplans, dimensions, fixtures, fittings, finishes and specifications are subject to change without notice. Window placement, balcony configuration, wardrobe sizes and living areas may vary slightly within each plan type. EQUAL HOUSING OPPORTUNITY