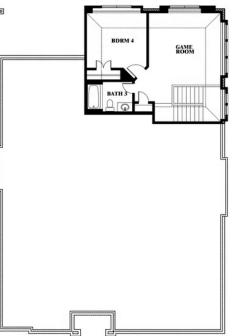

## **Hawthorne II**

CLASSIC SERIES

THE RETREAT AT NORTH GROVE 60-70 1731 UPLAND ROAD, WAXAHACHIE, TX 75165 номез FROM \$465,990

2,752 4 SOUARE FEET BEDROO

4 3.0 BEDROOMS BATHROOMS **2** CAR GARAGE

Document generated May 19, 2024. Prices, plans, square footage, features, and materials are subject to change without notice and vary among communities. Pricing of elevations and additional optional bed/bath vary per plan. Some plans require a premium homesite. Please ask the Community Manager for details. Renderings of homes are artist concepts and may not reflect exact colors and materials.

## Hawthorne II

THE RETREAT AT NORTH GROVE 60-70 1731 UPLAND ROAD, WAXAHACHIE, TX 75165

## Hawthorne II

This brochure is for general informational purposes and is to be used as a guide only. Changes may be made during the development process and floorplans, dimensions, fixtures, fittings, finishes and specifications are subject to change without notice. Window placement, balcony configuration, wardrobe sizes and living areas may vary slightly within each plan type. EQUAL HOUSING OPPORTUNITY