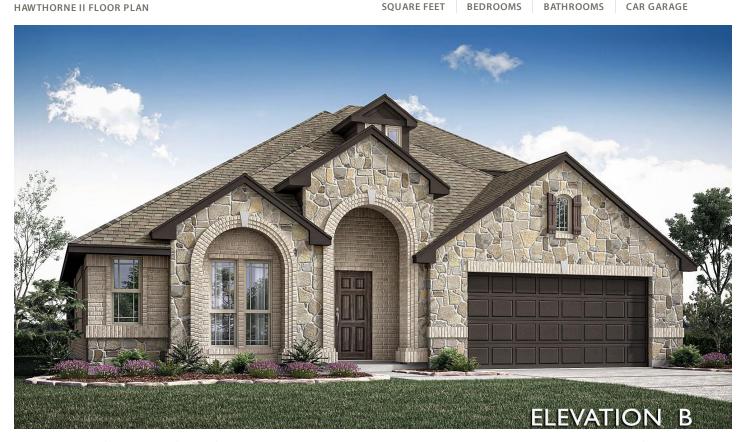

## 529 Holiday Avenue

WAXAHACHIE, TX 75165
THE RETREAT AT NORTH GROVE 60-70

\$536,328 \$500,000

2759 SOUARE FEET

**4**BEDROOMS

3.0
BATHROOMS

2.5

This new build from Bloomfield offers a transitional layout with most bedrooms downstairs, an upstairs loft with a private bed & bath, a covered patio, and timeless designer selections. Major curb appeal across from a greenbelt! The unique, architectural stone & brick exterior is complemented by a custom 8' front door, cedar garage door, and professional landscaping. Inside you're greeted by a traditional foyer and wood floors in high-traffic areas. The Family Room has a raised ceiling and a Stone-to-Ceiling Fireplace. The Deluxe Kitchen comes with an ideal island layout, a wood hood above an electric glass range, and microwave & oven built-ins. Perfectly on-trend finishes too from Quartz Tops & White Cabinets! The huge Primary Suite downstairs has extra space at a sitting area push-out, and the bathroom was upgraded to have an enlarged shower with 2 showerheads in lieu of the tub! Lots of storage from large closets and a 2.5-car garage. Call Bloomfield at North Grove to learn more.