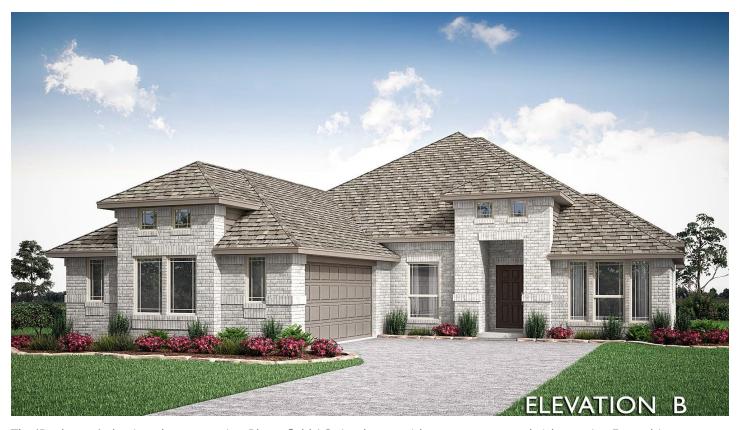

## **521 Holiday Avenue**

WAXAHACHIE, TX 75165

THE RETREAT AT NORTH GROVE 60-70
ROCKCRESS FLOOR PLAN

PRICED AT \$468,444 \$440,000

2253 SOUARE FEET

**5** BEDROOMS 2.0
BATHROOMS

2 CAR GARAGE

The 'Rockcress' plan is a show-stopping Bloomfield J-Swing home with a contemporary brick exterior. Everything you want including an open common space adorned with Wood floors, a Deluxe Kitchen with upgraded finishes, and a desirable location across from a community green space! The Deluxe Kitchen holds custom cabinets, gorgeous quartz countertops, built-in appliances, a wood hood, an extensive island, and a spacious walk-in pantry. The timeless Stone-to-ceiling Fireplace with a cedar mantel is the focal point of the Family Room - and it's wood-burning! Roomy secondary bedrooms, while the Primary Suite is tucked away in the back of the home with backyard views. The Primary Bath was upgraded to have an Enlarged Shower with 2 shower heads! Other well-selected enhancements added include an 8' Custom Front Door, 2" faux blinds, gutters, Mud Room, exterior lighting, and more! Stop by Bloomfield's model in North Grove to explore all this home offers.