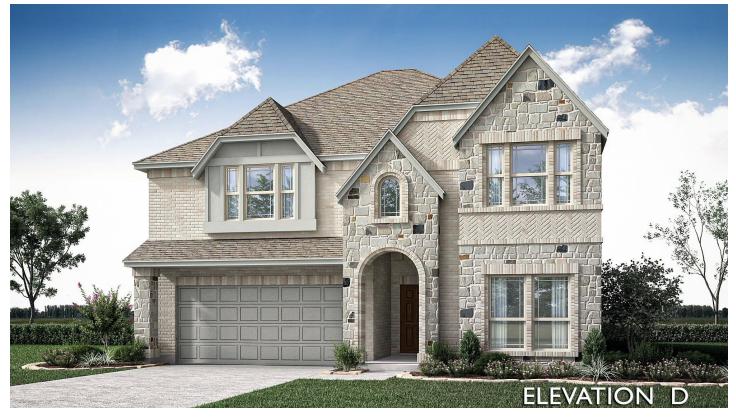

## **517 Holiday Avenue**

WAXAHACHIE, TX 75165 THE RETREAT AT NORTH GROVE 60-70 ROSE II FLOOR PLAN

## priced at <del>\$517,314</del> **\$570,000**

3558 5 SQUARE FEET BEDROOMS

**4.0** BATHROOMS 2.5 CAR GARAGE

This beautifully crafted stone & brick residence in a new phase of the sought-after North Grove neighborhood is a real find. Perfect location across from a community greenbelt! The main floor features a primary suite, a cozy study with flexible use, a guest suite; and a spacious living area with wood floors and a classic stone fireplace reaching the 18' ceiling. The Deluxe Kitchen complete with SS appliances built into a champagne cabinet while quartz countertops grace the surfaces. Upstairs, you'll find 3 more bedrooms and 2 baths, including a Jack & Jill. Noteworthy garage features added like a stained cedar door, secondary access door, and an extended to 2.5-car for storage space. 2" faux wood blinds, a custom 8' front door, uplights, and energy features that help your wallet long term are also included. The covered Patio outdoor space & backyard is fully fenced. Come by Bloomfield's model in North Grove to discover all this home has to offer!